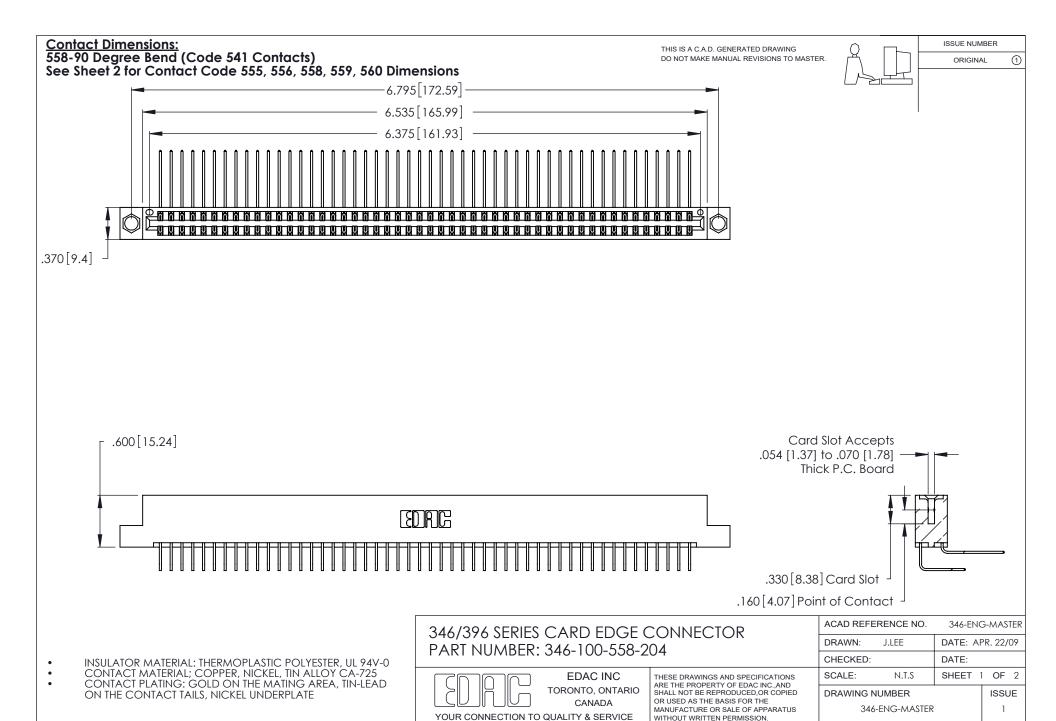

THIS IS A C.A.D. GENERATED DRAWING DO NOT MAKE MANUAL REVISIONS TO MASTER.

ISSUE NUMBER

ORIGINAL

1

**Contact Code 555** 

Contact Code 556

**Contact Code 558** 

**Contact Code 559** 

Contact Code 560

INSULATOR MATERIAL: THERMOPLASTIC POLYESTER, UL 94V-0 CONTACT MATERIAL; COPPER, NICKEL, TIN ALLOY CA-725 CONTACT PLATING: GOLD ON THE MATING AREA, TIN-LEAD

ON THE CONTACT TAILS, NICKEL UNDERPLATE