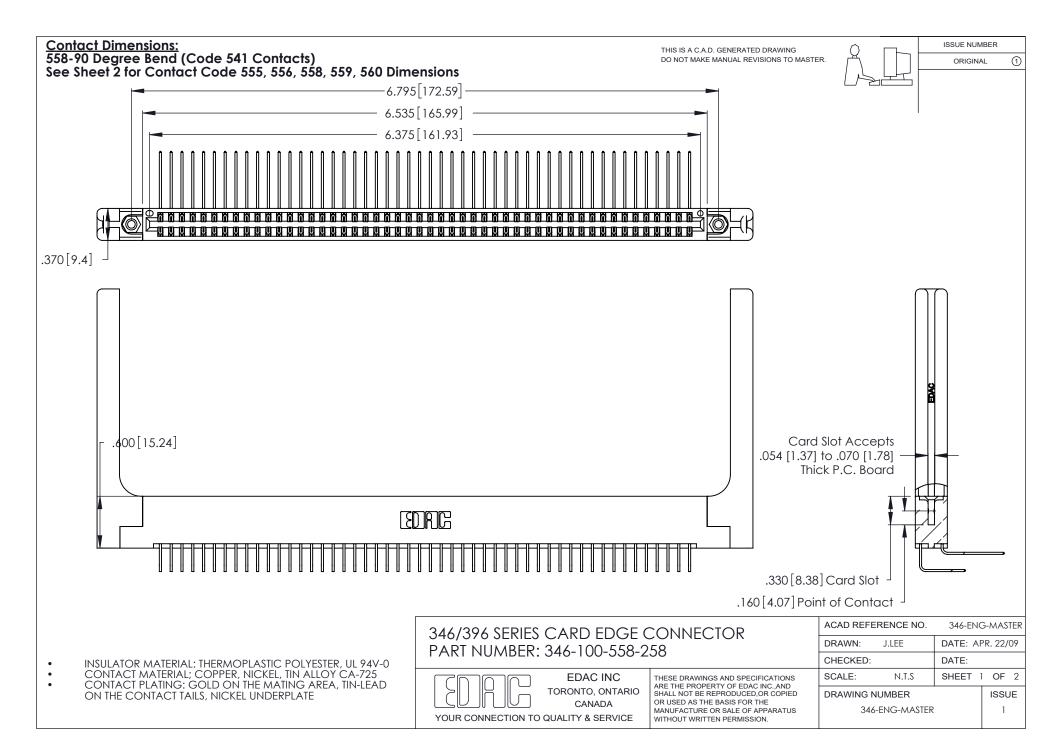

THIS IS A C.A.D. GENERATED DRAWING DO NOT MAKE MANUAL REVISIONS TO MASTER.



ISSUE NUMBER

ORIGINAL

1



**Contact Code 555** 

Contact Code 556



**Contact Code 558** 

**Contact Code 559** 

Contact Code 560

INSULATOR MATERIAL: THERMOPLASTIC POLYESTER, UL 94V-0 CONTACT MATERIAL; COPPER, NICKEL, TIN ALLOY CA-725 CONTACT PLATING: GOLD ON THE MATING AREA, TIN-LEAD

ON THE CONTACT TAILS, NICKEL UNDERPLATE

346/396 SERIES CARD EDGE CONNECTOR CONTACT CODE 555,556,558,559,560 DIMENSIONS

YOUR CONNECTION TO QUALITY & SERVICE

**EDAC INC** TORONTO, ONTARIO CANADA

THESE DRAWINGS AND SPECIFICATIONS ARE THE PROPERTY OF EDAC INC.,AND SHALL NOT BE REPRODUCED, OR COPIED OR USED AS THE BASIS FOR THE MANUFACTURE OR SALE OF APPARATUS WITHOUT WRITTEN PERMISSION.

|  | ACAD REFERENCE NO. | 346-ENG-MA