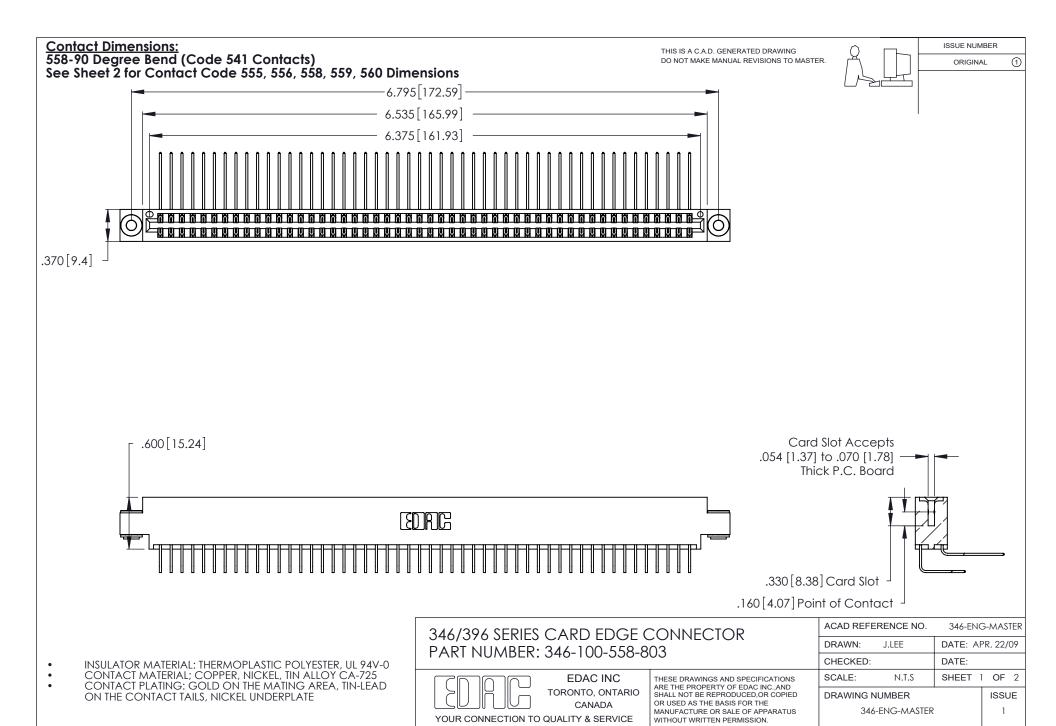

THIS IS A C.A.D. GENERATED DRAWING DO NOT MAKE MANUAL REVISIONS TO MASTER.

ISSUE NUMBER

ORIGINAL

1

**Contact Code 555** 

Contact Code 556

**Contact Code 558** 

**Contact Code 559** 

Contact Code 560

INSULATOR MATERIAL: THERMOPLASTIC POLYESTER, UL 94V-0 CONTACT MATERIAL; COPPER, NICKEL, TIN ALLOY CA-725 CONTACT PLATING: GOLD ON THE MATING AREA, TIN-LEAD

ON THE CONTACT TAILS, NICKEL UNDERPLATE

346/396 SERIES CARD EDGE CONNECTOR CONTACT CODE 555,556,558,559,560 DIMENSIONS

YOUR CONNECTION TO QUALITY & SERVICE

**EDAC INC** TORONTO, ONTARIO CANADA

THESE DRAWINGS AND SPECIFICATIONS ARE THE PROPERTY OF EDAC INC.,AND SHALL NOT BE REPRODUCED, OR COPIED OR USED AS THE BASIS FOR THE MANUFACTURE OR SALE OF APPARATUS WITHOUT WRITTEN PERMISSION.