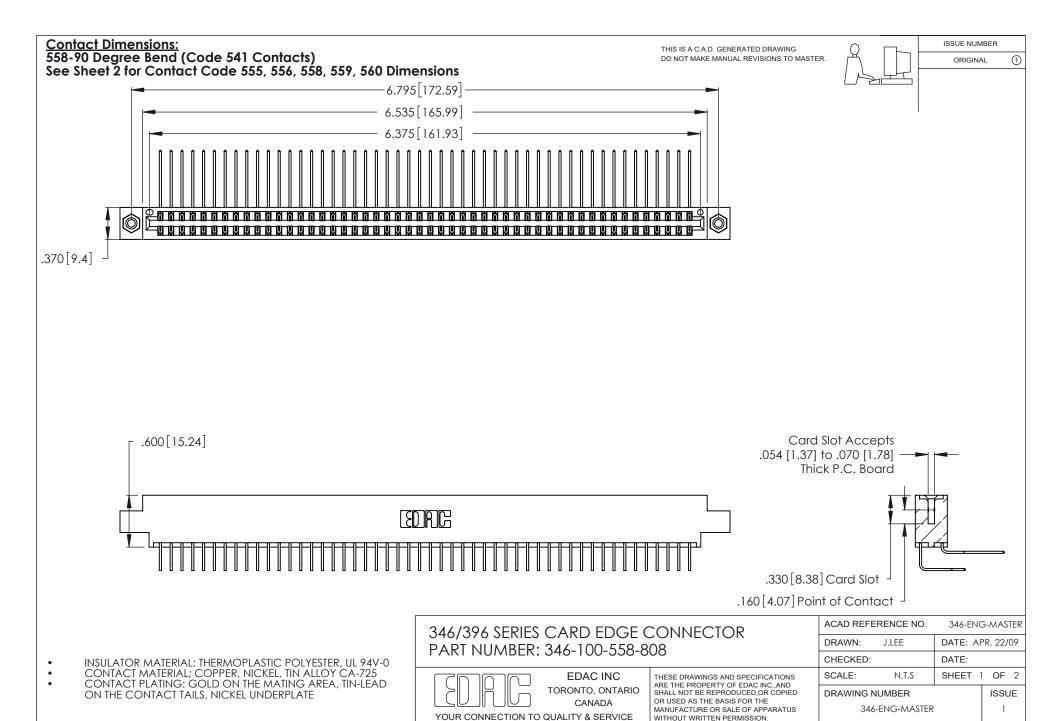

THIS IS A C.A.D. GENERATED DRAWING DO NOT MAKE MANUAL REVISIONS TO MASTER.

ISSUE NUMBER

ORIGINAL

1

**Contact Code 555** 

Contact Code 556

**Contact Code 558** 

**Contact Code 559** 

Contact Code 560

INSULATOR MATERIAL: THERMOPLASTIC POLYESTER, UL 94V-0 CONTACT MATERIAL; COPPER, NICKEL, TIN ALLOY CA-725 CONTACT PLATING: GOLD ON THE MATING AREA, TIN-LEAD

ON THE CONTACT TAILS, NICKEL UNDERPLATE

346/396 SERIES CARD EDGE CONNECTOR CONTACT CODE 555,556,558,559,560 DIMENSIONS

YOUR CONNECTION TO QUALITY & SERVICE

**EDAC INC** TORONTO, ONTARIO CANADA

THESE DRAWINGS AND SPECIFICATIONS ARE THE PROPERTY OF EDAC INC.,AND SHALL NOT BE REPRODUCED, OR COPIED OR USED AS THE BASIS FOR THE MANUFACTURE OR SALE OF APPARATUS WITHOUT WRITTEN PERMISSION.