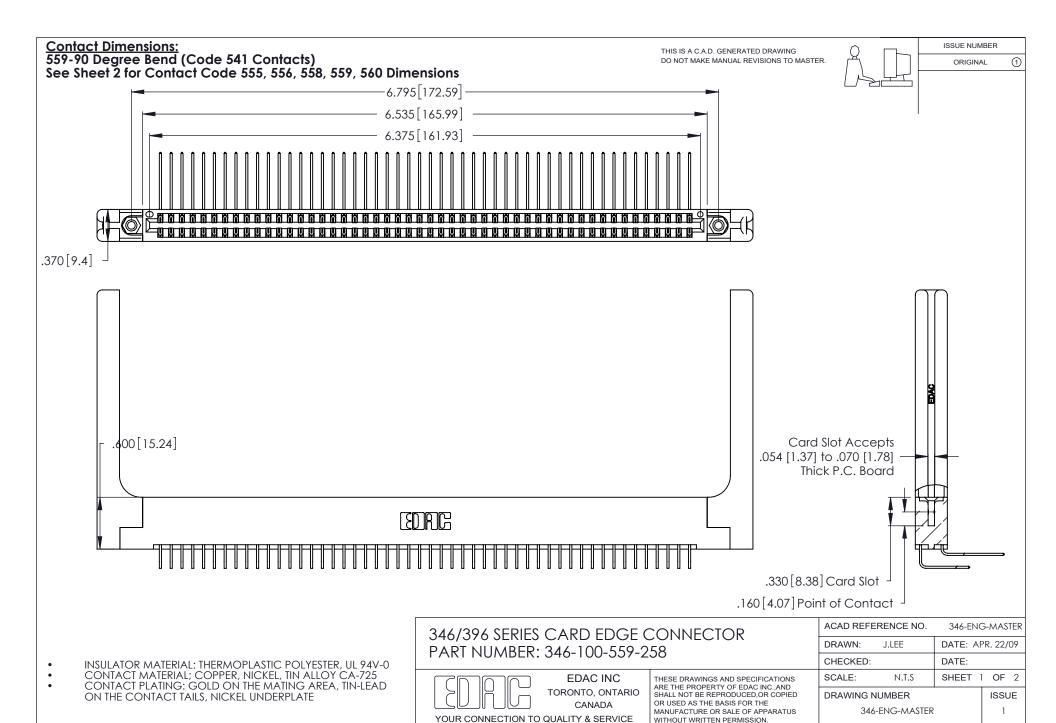

THIS IS A C.A.D. GENERATED DRAWING DO NOT MAKE MANUAL REVISIONS TO MASTER.

ISSUE NUMBER

ORIGINAL

1

**Contact Code 555** 

Contact Code 556

**Contact Code 558** 

**Contact Code 559** 

Contact Code 560

INSULATOR MATERIAL: THERMOPLASTIC POLYESTER, UL 94V-0 CONTACT MATERIAL; COPPER, NICKEL, TIN ALLOY CA-725 CONTACT PLATING: GOLD ON THE MATING AREA, TIN-LEAD

ON THE CONTACT TAILS, NICKEL UNDERPLATE