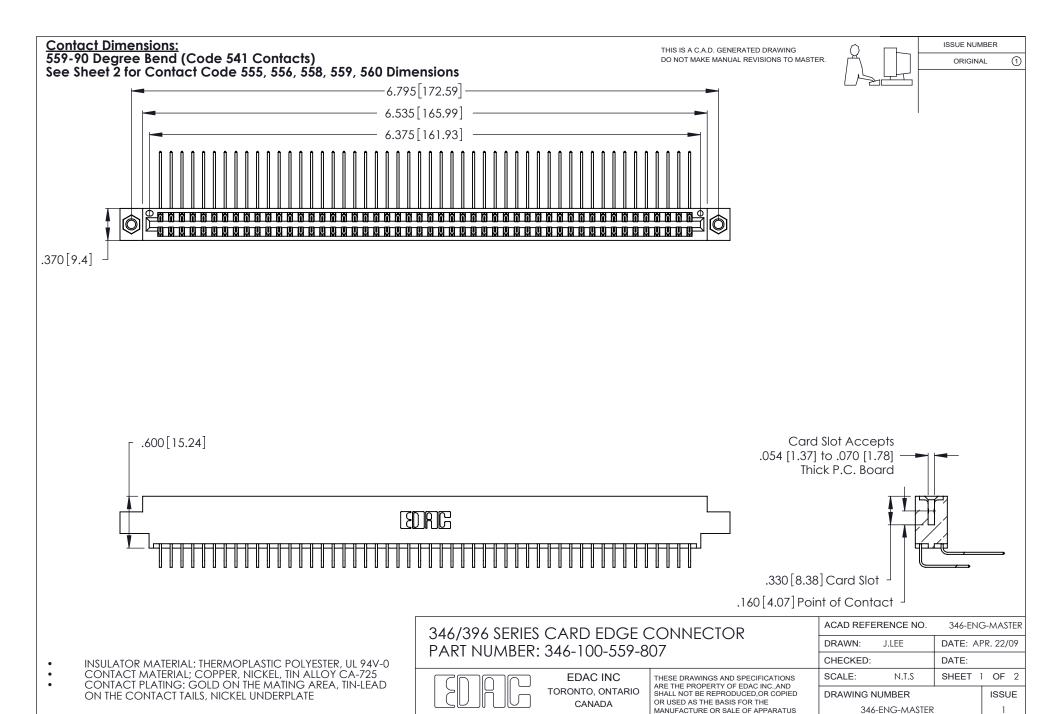

ON THE CONTACT TAILS, NICKEL UNDERPLATE

346/396 SERIES CARD EDGE CONNECTOR CONTACT CODE 555,556,558,559,560 DIMENSIONS

YOUR CONNECTION TO QUALITY & SERVICE

**EDAC INC** TORONTO, ONTARIO CANADA

THESE DRAWINGS AND SPECIFICATIONS ARE THE PROPERTY OF EDAC INC.,AND SHALL NOT BE REPRODUCED, OR COPIED OR USED AS THE BASIS FOR THE MANUFACTURE OR SALE OF APPARATUS WITHOUT WRITTEN PERMISSION.

|  | ACAD REFERENCE NO. | 346-ENG-MASTER   |
|--|--------------------|------------------|
|  | DRAWN: J.LEE       | DATE: APR. 22/09 |
|  | CHECKED:           | DATE:            |
|  | SCALE: 1:1         | SHEET 2 OF 2     |
|  | DRAWING NUMBER     | ISSUE            |
|  | 346-ENG-MASTER     | 1                |