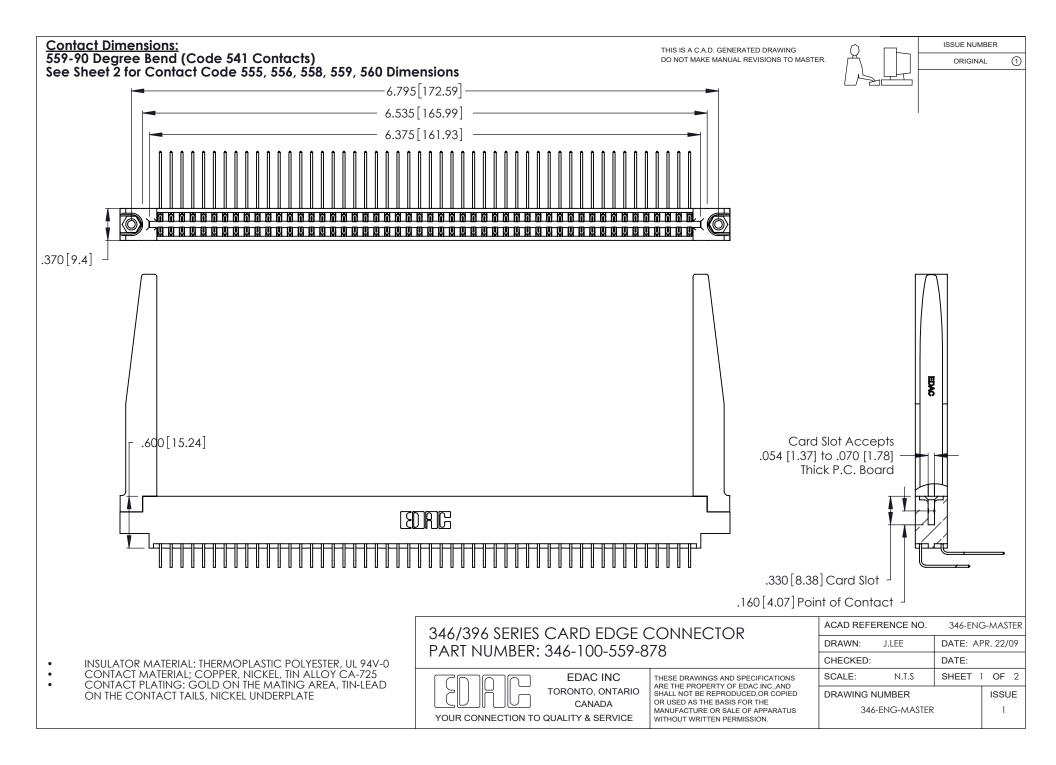

THIS IS A C.A.D. GENERATED DRAWING DO NOT MAKE MANUAL REVISIONS TO MASTER.

ISSUE NUMBER

ORIGINAL

1

**Contact Code 555** 

Contact Code 556

**Contact Code 558** 

**Contact Code 559** 

Contact Code 560

INSULATOR MATERIAL: THERMOPLASTIC POLYESTER, UL 94V-0 CONTACT MATERIAL; COPPER, NICKEL, TIN ALLOY CA-725 CONTACT PLATING: GOLD ON THE MATING AREA, TIN-LEAD

ON THE CONTACT TAILS, NICKEL UNDERPLATE

346/396 SERIES CARD EDGE CONNECTOR CONTACT CODE 555,556,558,559,560 DIMENSIONS

YOUR CONNECTION TO QUALITY & SERVICE

**EDAC INC** TORONTO, ONTARIO CANADA

THESE DRAWINGS AND SPECIFICATIONS ARE THE PROPERTY OF EDAC INC.,AND SHALL NOT BE REPRODUCED, OR COPIED OR USED AS THE BASIS FOR THE MANUFACTURE OR SALE OF APPARATUS WITHOUT WRITTEN PERMISSION.