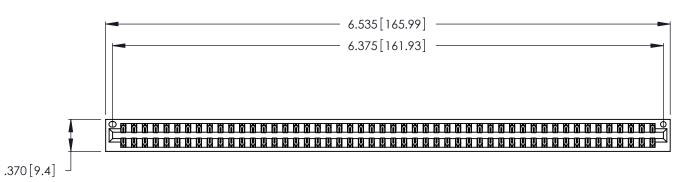

Contact Dimensions:
560-Extender Board Bend (Code 523 Contacts)
See Sheet 2 for Contact Code 555, 556, 558, 559, 560 Dimensions

THIS IS A C.A.D. GENERATED DRAWING DO NOT MAKE MANUAL REVISIONS TO MASTER.

ISSUE NUMBER

ORIGINAL

1

Card Slot Accepts .054 [1.37] to .070 [1.78] Thick P.C. Board .330 [8.38] Card Slot .160 [4.07] Point of Contact

INSULATOR MATERIAL: THERMOPLASTIC POLYESTER, UL 94V-0 CONTACT MATERIAL; COPPER, NICKEL, TIN ALLOY CA-725

CONTACT PLATING: GOLD ON THE MATING AREA, TIN-LEAD ON THE CONTACT TAILS, NICKEL UNDERPLATE

346/396 SERIES CARD EDGE CONNECTOR PART NUMBER: 346-100-560-201

YOUR CONNECTION TO QUALITY & SERVICE

**EDAC INC** TORONTO, ONTARIO CANADA