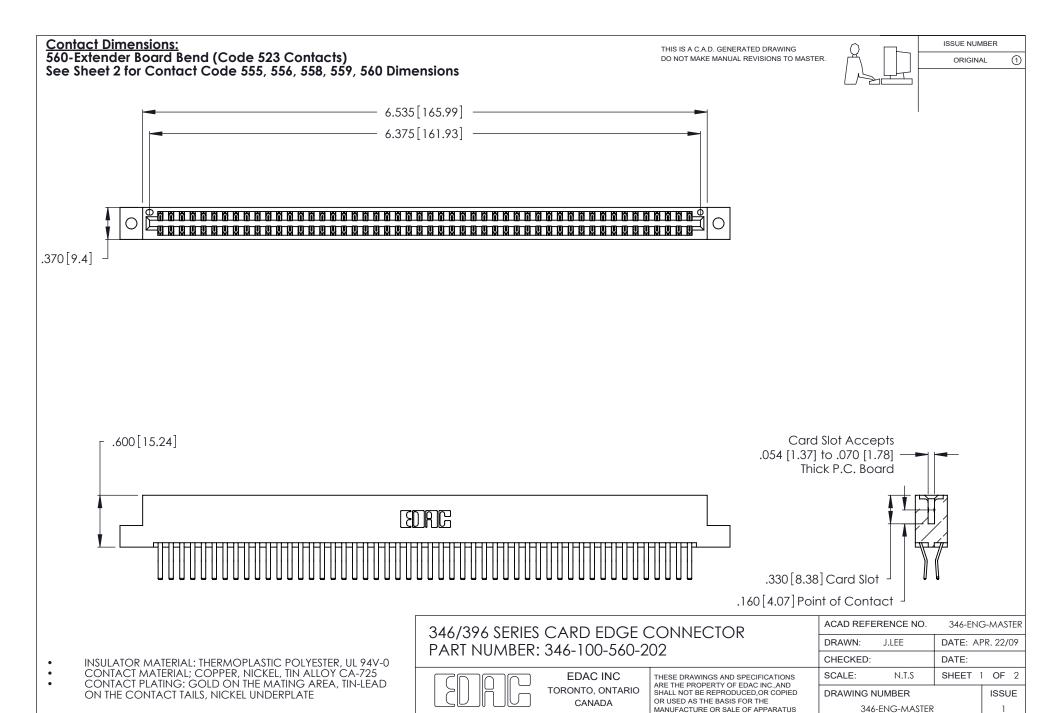

YOUR CONNECTION TO QUALITY & SERVICE

WITHOUT WRITTEN PERMISSION.

THIS IS A C.A.D. GENERATED DRAWING DO NOT MAKE MANUAL REVISIONS TO MASTER.

ISSUE NUMBER

ORIGINAL

1

**Contact Code 555** 

Contact Code 556

**Contact Code 558** 

**Contact Code 559** 

Contact Code 560

INSULATOR MATERIAL: THERMOPLASTIC POLYESTER, UL 94V-0 CONTACT MATERIAL; COPPER, NICKEL, TIN ALLOY CA-725 CONTACT PLATING: GOLD ON THE MATING AREA, TIN-LEAD

ON THE CONTACT TAILS, NICKEL UNDERPLATE

346/396 SERIES CARD EDGE CONNECTOR CONTACT CODE 555,556,558,559,560 DIMENSIONS

YOUR CONNECTION TO QUALITY & SERVICE

**EDAC INC** TORONTO, ONTARIO CANADA

THESE DRAWINGS AND SPECIFICATIONS ARE THE PROPERTY OF EDAC INC.,AND SHALL NOT BE REPRODUCED, OR COPIED OR USED AS THE BASIS FOR THE MANUFACTURE OR SALE OF APPARATUS WITHOUT WRITTEN PERMISSION.