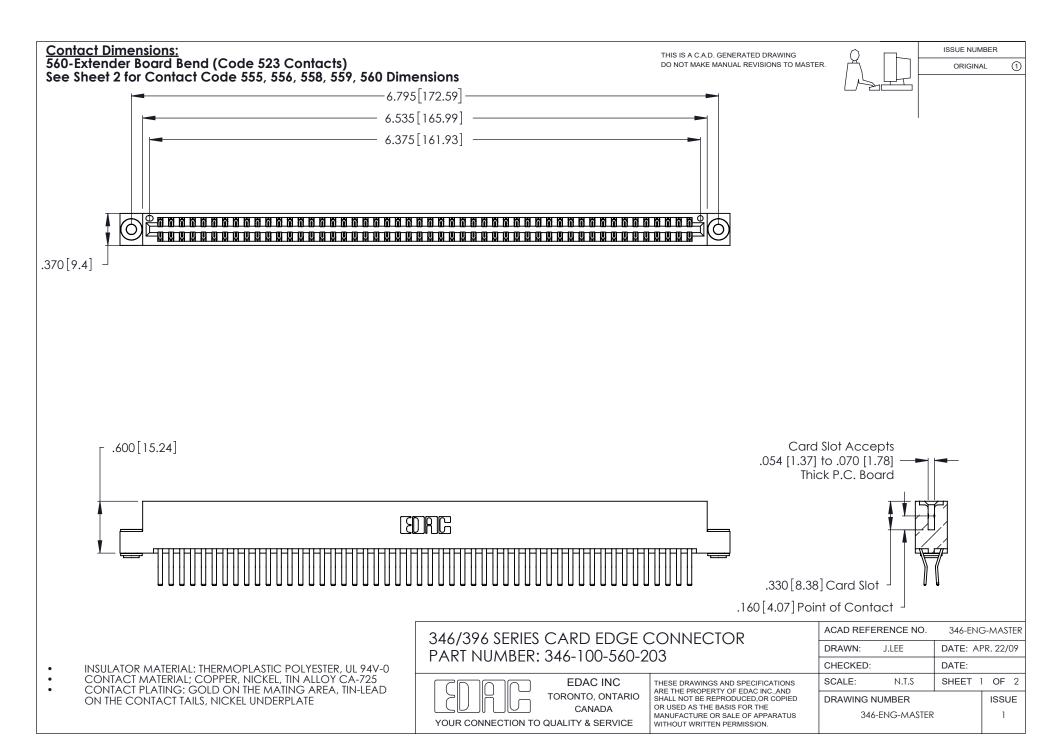

THIS IS A C.A.D. GENERATED DRAWING DO NOT MAKE MANUAL REVISIONS TO MASTER.

ISSUE NUMBER

ORIGINAL

1

**Contact Code 555** 

Contact Code 556

**Contact Code 558** 

**Contact Code 559** 

Contact Code 560

INSULATOR MATERIAL: THERMOPLASTIC POLYESTER, UL 94V-0 CONTACT MATERIAL; COPPER, NICKEL, TIN ALLOY CA-725 CONTACT PLATING: GOLD ON THE MATING AREA, TIN-LEAD

ON THE CONTACT TAILS, NICKEL UNDERPLATE

346/396 SERIES CARD EDGE CONNECTOR CONTACT CODE 555,556,558,559,560 DIMENSIONS

YOUR CONNECTION TO QUALITY & SERVICE

**EDAC INC** TORONTO, ONTARIO CANADA

THESE DRAWINGS AND SPECIFICATIONS ARE THE PROPERTY OF EDAC INC.,AND SHALL NOT BE REPRODUCED, OR COPIED OR USED AS THE BASIS FOR THE MANUFACTURE OR SALE OF APPARATUS WITHOUT WRITTEN PERMISSION.