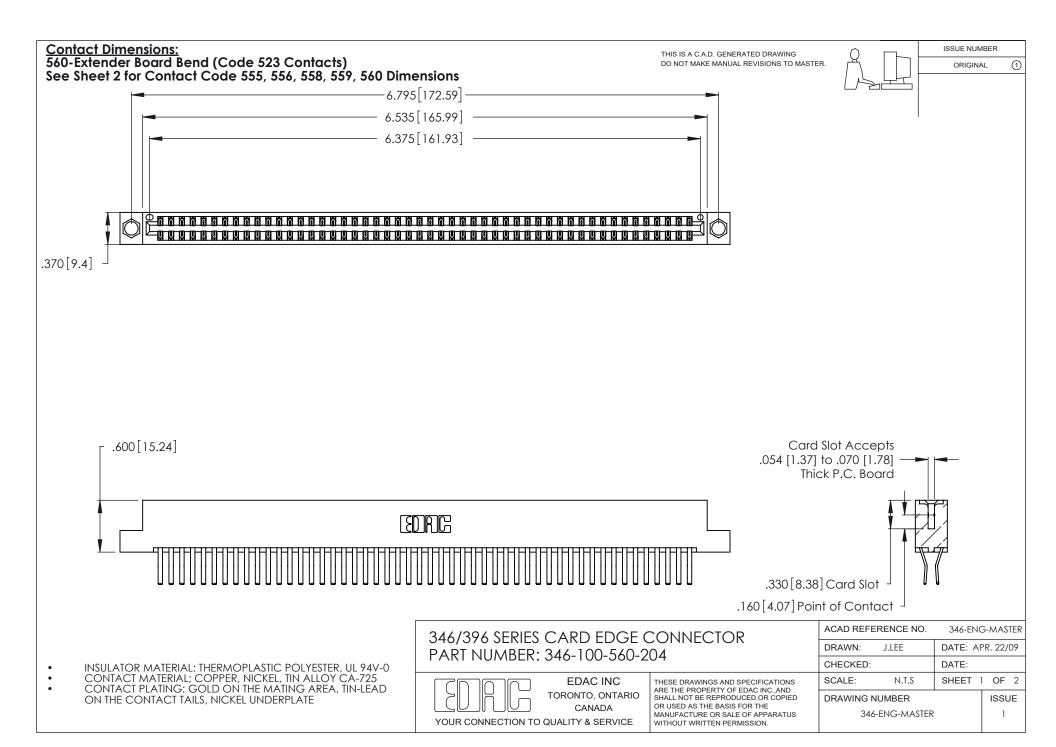

THIS IS A C.A.D. GENERATED DRAWING DO NOT MAKE MANUAL REVISIONS TO MASTER.

ISSUE NUMBER

ORIGINAL

1

**Contact Code 555** 

Contact Code 556

**Contact Code 558** 

**Contact Code 559** 

Contact Code 560

INSULATOR MATERIAL: THERMOPLASTIC POLYESTER, UL 94V-0 CONTACT MATERIAL; COPPER, NICKEL, TIN ALLOY CA-725 CONTACT PLATING: GOLD ON THE MATING AREA, TIN-LEAD

ON THE CONTACT TAILS, NICKEL UNDERPLATE

346/396 SERIES CARD EDGE CONNECTOR CONTACT CODE 555,556,558,559,560 DIMENSIONS

YOUR CONNECTION TO QUALITY & SERVICE

**EDAC INC** TORONTO, ONTARIO CANADA

THESE DRAWINGS AND SPECIFICATIONS ARE THE PROPERTY OF EDAC INC.,AND SHALL NOT BE REPRODUCED, OR COPIED OR USED AS THE BASIS FOR THE MANUFACTURE OR SALE OF APPARATUS WITHOUT WRITTEN PERMISSION.