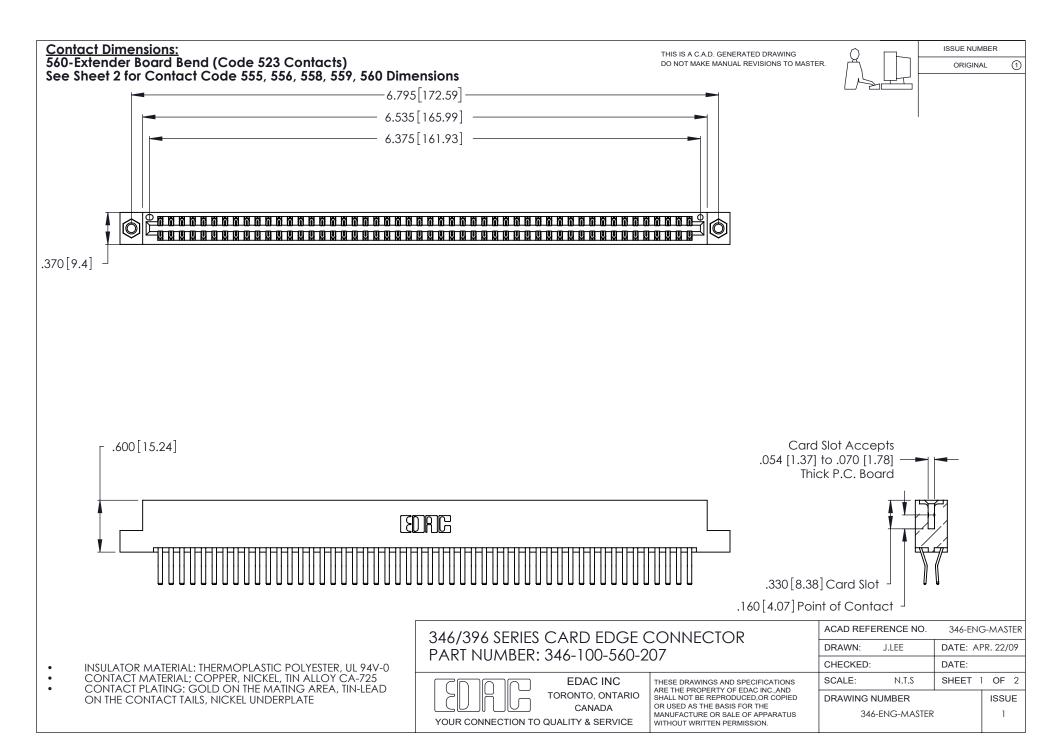

THIS IS A C.A.D. GENERATED DRAWING DO NOT MAKE MANUAL REVISIONS TO MASTER.

ISSUE NUMBER

ORIGINAL

1

**Contact Code 555** 

Contact Code 556

**Contact Code 558** 

**Contact Code 559** 

Contact Code 560

INSULATOR MATERIAL: THERMOPLASTIC POLYESTER, UL 94V-0 CONTACT MATERIAL; COPPER, NICKEL, TIN ALLOY CA-725 CONTACT PLATING: GOLD ON THE MATING AREA, TIN-LEAD

ON THE CONTACT TAILS, NICKEL UNDERPLATE

346/396 SERIES CARD EDGE CONNECTOR CONTACT CODE 555,556,558,559,560 DIMENSIONS

YOUR CONNECTION TO QUALITY & SERVICE

**EDAC INC** TORONTO, ONTARIO CANADA

THESE DRAWINGS AND SPECIFICATIONS ARE THE PROPERTY OF EDAC INC.,AND SHALL NOT BE REPRODUCED, OR COPIED OR USED AS THE BASIS FOR THE MANUFACTURE OR SALE OF APPARATUS WITHOUT WRITTEN PERMISSION.