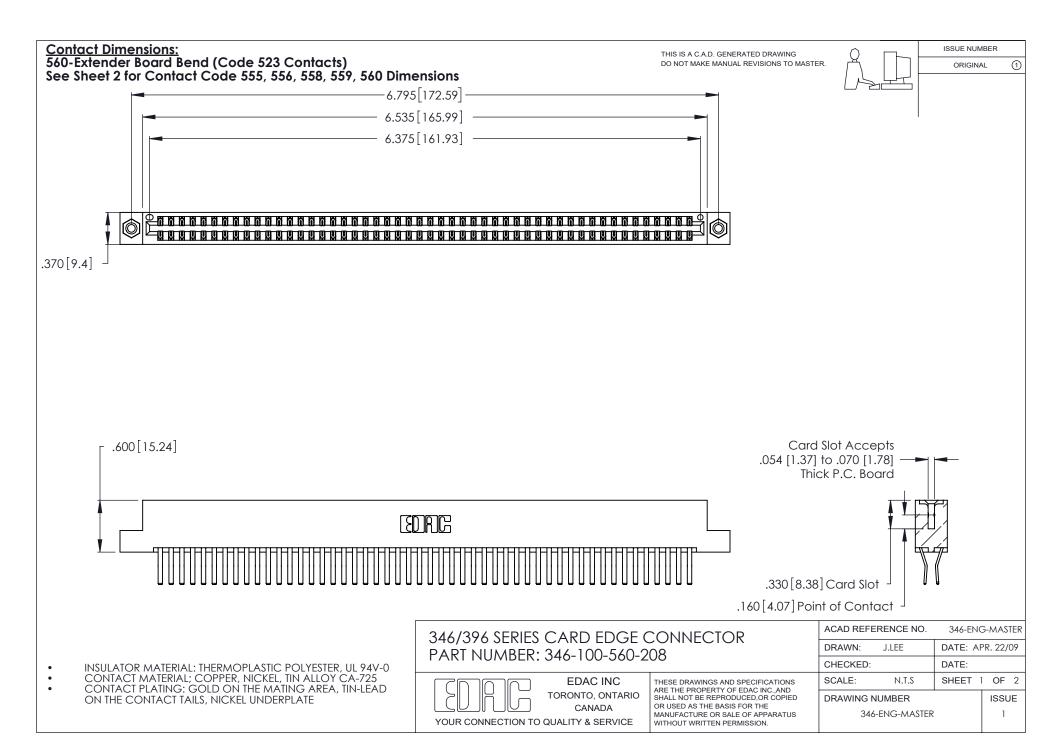

THIS IS A C.A.D. GENERATED DRAWING DO NOT MAKE MANUAL REVISIONS TO MASTER.

ISSUE NUMBER

ORIGINAL

1

**Contact Code 555** 

Contact Code 556

**Contact Code 558** 

**Contact Code 559** 

Contact Code 560

INSULATOR MATERIAL: THERMOPLASTIC POLYESTER, UL 94V-0 CONTACT MATERIAL; COPPER, NICKEL, TIN ALLOY CA-725 CONTACT PLATING: GOLD ON THE MATING AREA, TIN-LEAD

ON THE CONTACT TAILS, NICKEL UNDERPLATE

346/396 SERIES CARD EDGE CONNECTOR CONTACT CODE 555,556,558,559,560 DIMENSIONS

YOUR CONNECTION TO QUALITY & SERVICE

**EDAC INC** TORONTO, ONTARIO CANADA

THESE DRAWINGS AND SPECIFICATIONS ARE THE PROPERTY OF EDAC INC.,AND SHALL NOT BE REPRODUCED, OR COPIED OR USED AS THE BASIS FOR THE MANUFACTURE OR SALE OF APPARATUS WITHOUT WRITTEN PERMISSION.