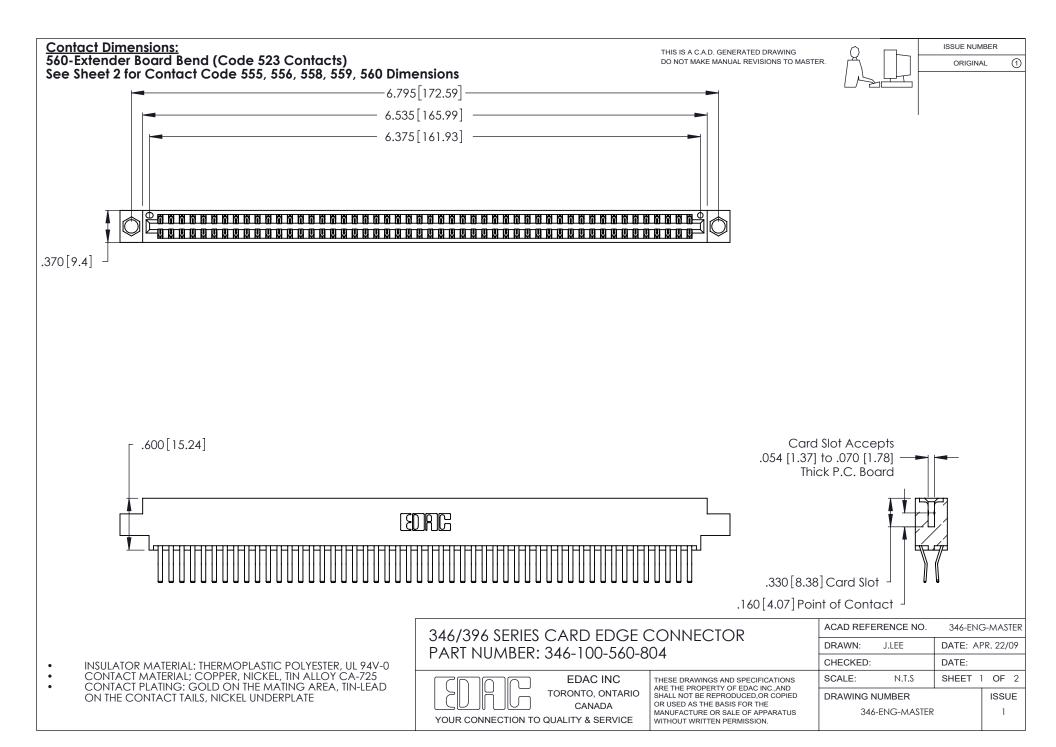

THIS IS A C.A.D. GENERATED DRAWING DO NOT MAKE MANUAL REVISIONS TO MASTER.

ISSUE NUMBER

ORIGINAL

1

**Contact Code 555** 

Contact Code 556

**Contact Code 558** 

**Contact Code 559** 

Contact Code 560

INSULATOR MATERIAL: THERMOPLASTIC POLYESTER, UL 94V-0 CONTACT MATERIAL; COPPER, NICKEL, TIN ALLOY CA-725 CONTACT PLATING: GOLD ON THE MATING AREA, TIN-LEAD

ON THE CONTACT TAILS, NICKEL UNDERPLATE