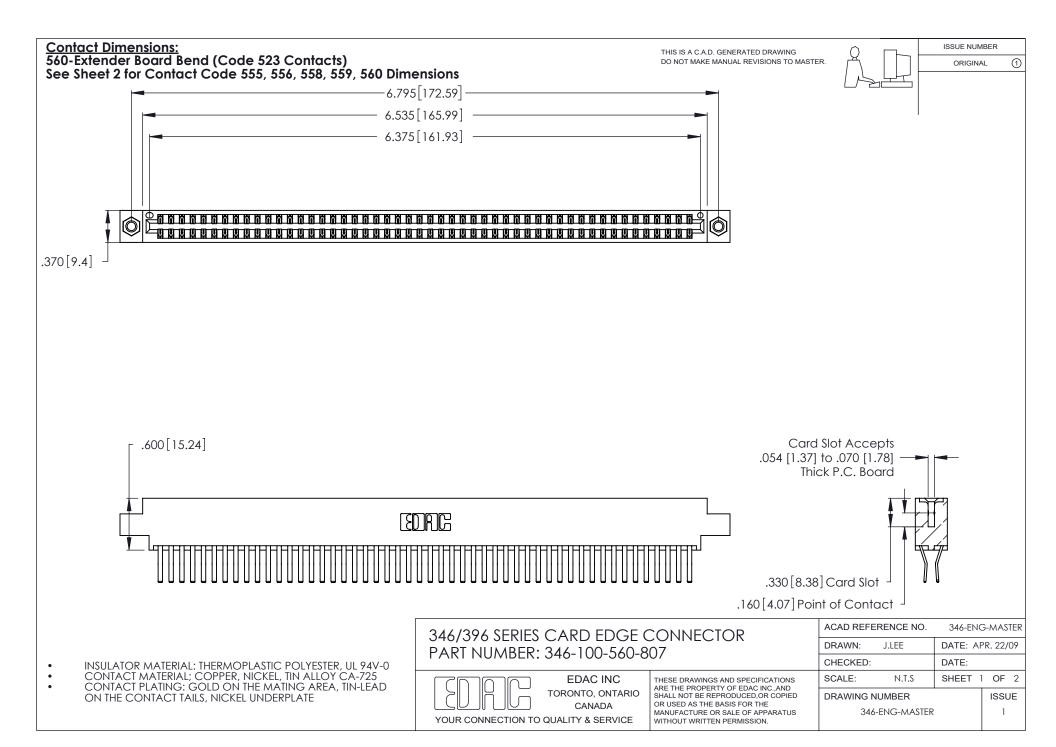

THIS IS A C.A.D. GENERATED DRAWING DO NOT MAKE MANUAL REVISIONS TO MASTER.



ISSUE NUMBER

ORIGINAL

1



**Contact Code 555** 

Contact Code 556



**Contact Code 558** 

**Contact Code 559** 

Contact Code 560

INSULATOR MATERIAL: THERMOPLASTIC POLYESTER, UL 94V-0 CONTACT MATERIAL; COPPER, NICKEL, TIN ALLOY CA-725 CONTACT PLATING: GOLD ON THE MATING AREA, TIN-LEAD

ON THE CONTACT TAILS, NICKEL UNDERPLATE

346/396 SERIES CARD EDGE CONNECTOR CONTACT CODE 555,556,558,559,560 DIMENSIONS

YOUR CONNECTION TO QUALITY & SERVICE

**EDAC INC** TORONTO, ONTARIO CANADA

THESE DRAWINGS AND SPECIFICATIONS ARE THE PROPERTY OF EDAC INC.,AND SHALL NOT BE REPRODUCED, OR COPIED OR USED AS THE BASIS FOR THE MANUFACTURE OR SALE OF APPARATUS WITHOUT WRITTEN PERMISSION.

|  | ACAD REFERENCE NO. | 346-ENG-MA