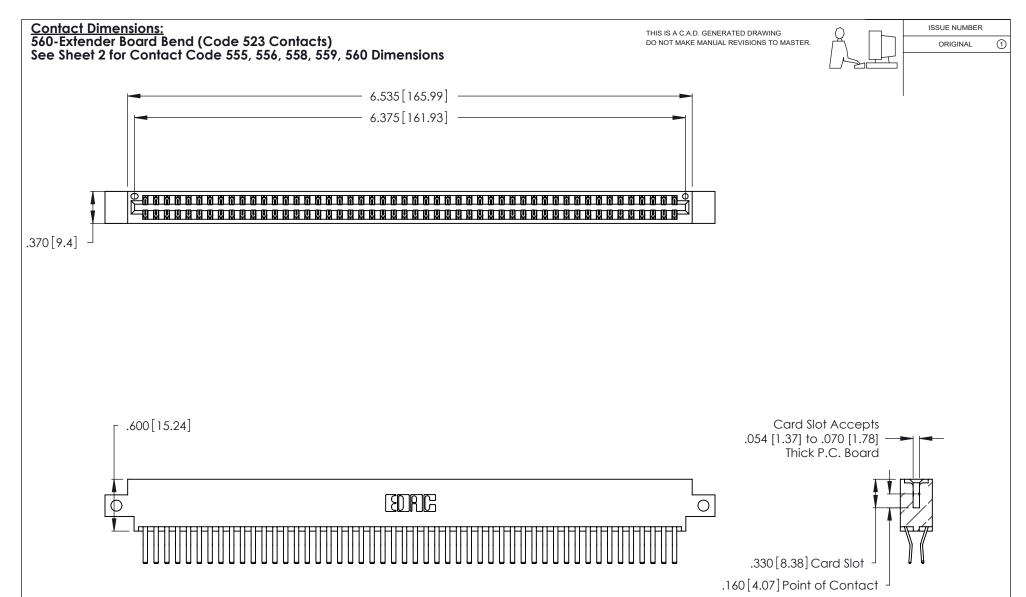

| 346/396 SERIES CARD EDGE CONNECTOR |
|------------------------------------|
| PART NUMBER: 346-100-560-812       |

**EDAC INC** TORONTO, ONTARIO CANADA

THESE DRAWINGS AND SPECIFICATIONS ARE THE PROPERTY OF EDAC INC.,AND SHALL NOT BE REPRODUCED, OR COPIED OR USED AS THE BASIS FOR THE MANUFACTURE OR SALE OF APPARATUS WITHOUT WRITTEN PERMISSION.

| ACAD REFERENCE NO. |       | 346-ENG-MASTER |           |
|--------------------|-------|----------------|-----------|
| DRAWN:             | J.LEE | DATE: AF       | PR. 22/09 |
| CHECKED:           |       | DATE:          |           |
| SCALE:             | N.T.S | SHEET          | OF 2      |
| DRAWING NUMBER     |       |                | ISSUE     |
| 346-ENG-MASTER     |       |                | 1         |