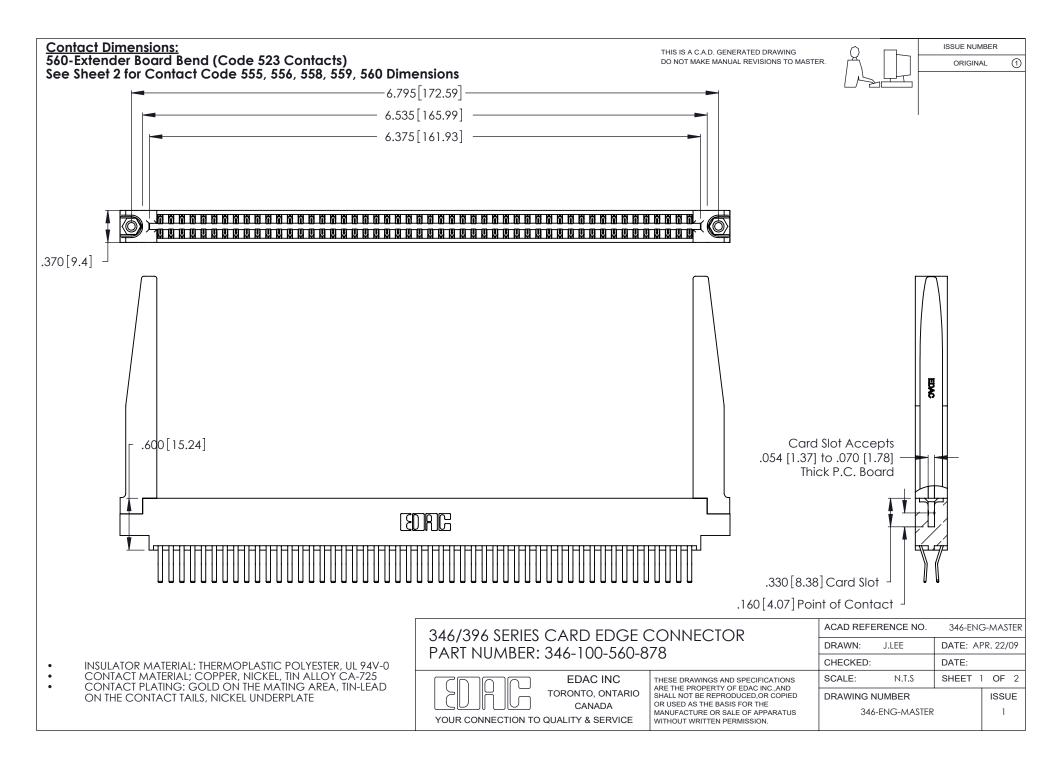

THIS IS A C.A.D. GENERATED DRAWING DO NOT MAKE MANUAL REVISIONS TO MASTER.

ISSUE NUMBER

ORIGINAL

1

**Contact Code 555** 

Contact Code 556

**Contact Code 558** 

**Contact Code 559** 

Contact Code 560

INSULATOR MATERIAL: THERMOPLASTIC POLYESTER, UL 94V-0 CONTACT MATERIAL; COPPER, NICKEL, TIN ALLOY CA-725 CONTACT PLATING: GOLD ON THE MATING AREA, TIN-LEAD

ON THE CONTACT TAILS, NICKEL UNDERPLATE