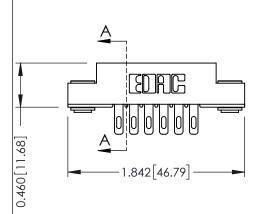

1330E NUMBER

0.330 [8.38] Card Slot

DATE: SEPT. 21/09

SHEET 1 OF 2

ORIGINAL

See Accompanying Page for:
Mounting Options

|                                       | V-A NOT SECTION A-A OUT SECTIO |
|---------------------------------------|--------------------------------------------------------------------------------------------------------------------------------------------------------------------------------------------------------------------------------------------------------------------------------------------------------------------------------------------------------------------------------------------------------------------------------------------------------------------------------------------------------------------------------------------------------------------------------------------------------------------------------------------------------------------------------------------------------------------------------------------------------------------------------------------------------------------------------------------------------------------------------------------------------------------------------------------------------------------------------------------------------------------------------------------------------------------------------------------------------------------------------------------------------------------------------------------------------------------------------------------------------------------------------------------------------------------------------------------------------------------------------------------------------------------------------------------------------------------------------------------------------------------------------------------------------------------------------------------------------------------------------------------------------------------------------------------------------------------------------------------------------------------------------------------------------------------------------------------------------------------------------------------------------------------------------------------------------------------------------------------------------------------------------------------------------------------------------------------------------------------------------|
|                                       | Point of Contact                                                                                                                                                                                                                                                                                                                                                                                                                                                                                                                                                                                                                                                                                                                                                                                                                                                                                                                                                                                                                                                                                                                                                                                                                                                                                                                                                                                                                                                                                                                                                                                                                                                                                                                                                                                                                                                                                                                                                                                                                                                                                                               |
| 305 / 315 / 355 Card Edge Connector   | ACAD REFERENCE NO. 305 ENG MASTER                                                                                                                                                                                                                                                                                                                                                                                                                                                                                                                                                                                                                                                                                                                                                                                                                                                                                                                                                                                                                                                                                                                                                                                                                                                                                                                                                                                                                                                                                                                                                                                                                                                                                                                                                                                                                                                                                                                                                                                                                                                                                              |
| · · · · · · · · · · · · · · · · · · · | L B B 1 1 1 1 1 1 1 1 1 1 1 1 1 1 1 1 1                                                                                                                                                                                                                                                                                                                                                                                                                                                                                                                                                                                                                                                                                                                                                                                                                                                                                                                                                                                                                                                                                                                                                                                                                                                                                                                                                                                                                                                                                                                                                                                                                                                                                                                                                                                                                                                                                                                                                                                                                                                                                        |

| Part Number: 355-012-500-503 |                                                                                                                                                                                                                | D10 111111. | 5.222       |
|------------------------------|----------------------------------------------------------------------------------------------------------------------------------------------------------------------------------------------------------------|-------------|-------------|
|                              |                                                                                                                                                                                                                | CHECKED:    |             |
| COO EDAC INC                 | EDAC INC TORONTO, ONTARIO CANADA  DINNECTION TO QUALITY & SERVICE  EDAC INC., AND SHALL NOT BE REPRODUCED, OR COPIED OR USED AS THE BASIS FOR THE MANUFACTURE OR SALE OF APPARATUS WITHOUT WRITTEN PERMISSION. | SCALE:      | NTS         |
| ALL IN TORONTO, ONTARIO      |                                                                                                                                                                                                                | DRAWING     | NUMBER      |
|                              |                                                                                                                                                                                                                | 3           | 05 Assembly |
|                              | •                                                                                                                                                                                                              |             |             |