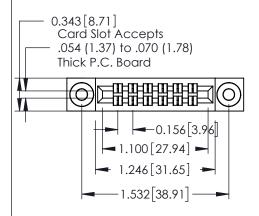

## **Mounting Option**

Contact Detail

03-.116 (2.95) I.D. Floating Eyelets

500-Wire Hole .087x.013(2.21x0.33) - Tail LG.=.282(7.16) .156 [3.96] Contact Spacing x .140 [3.56] Row Spacing

THIS IS A C.A.D. GENERATED DRAWING

1330E NUMBER

0.330 [8.38] Card Slot

DATE: SEPT. 21/09

SHEET 1 OF 2

ORIGINAL

See Accompanying Page for:
Mounting Options

|                                       | V-A NOT SECTION A-A OUT SECTIO |
|---------------------------------------|--------------------------------------------------------------------------------------------------------------------------------------------------------------------------------------------------------------------------------------------------------------------------------------------------------------------------------------------------------------------------------------------------------------------------------------------------------------------------------------------------------------------------------------------------------------------------------------------------------------------------------------------------------------------------------------------------------------------------------------------------------------------------------------------------------------------------------------------------------------------------------------------------------------------------------------------------------------------------------------------------------------------------------------------------------------------------------------------------------------------------------------------------------------------------------------------------------------------------------------------------------------------------------------------------------------------------------------------------------------------------------------------------------------------------------------------------------------------------------------------------------------------------------------------------------------------------------------------------------------------------------------------------------------------------------------------------------------------------------------------------------------------------------------------------------------------------------------------------------------------------------------------------------------------------------------------------------------------------------------------------------------------------------------------------------------------------------------------------------------------------------|
|                                       | Point of Contact                                                                                                                                                                                                                                                                                                                                                                                                                                                                                                                                                                                                                                                                                                                                                                                                                                                                                                                                                                                                                                                                                                                                                                                                                                                                                                                                                                                                                                                                                                                                                                                                                                                                                                                                                                                                                                                                                                                                                                                                                                                                                                               |
| 305 / 315 / 355 Card Edge Connector   | ACAD REFERENCE NO. 305 ENG MASTER                                                                                                                                                                                                                                                                                                                                                                                                                                                                                                                                                                                                                                                                                                                                                                                                                                                                                                                                                                                                                                                                                                                                                                                                                                                                                                                                                                                                                                                                                                                                                                                                                                                                                                                                                                                                                                                                                                                                                                                                                                                                                              |
| · · · · · · · · · · · · · · · · · · · | L B B 1 1 1 1 1 1 1 1 1 1 1 1 1 1 1 1 1                                                                                                                                                                                                                                                                                                                                                                                                                                                                                                                                                                                                                                                                                                                                                                                                                                                                                                                                                                                                                                                                                                                                                                                                                                                                                                                                                                                                                                                                                                                                                                                                                                                                                                                                                                                                                                                                                                                                                                                                                                                                                        |