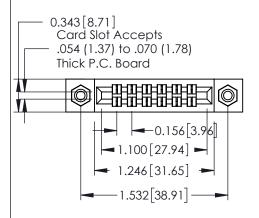

## **Contact Detail**

520-P.C. Tail .046x.013(1.17x0.33) - Tail LG.=.213(5.41) .156 [3.96] Contact Spacing x .140 [3.56] Row Spacing

**See Accompanying Page for: Mounting Options** 

| 305 / 315 / 355 Card Edge Connector |  |
|-------------------------------------|--|
| Part Number: 355-012-520-208        |  |

305 Assembly

0.090[2.29] Point of Contact

0.295[7.49] Card Slot