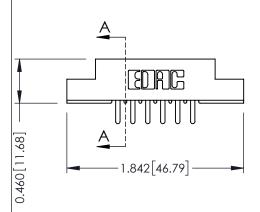

## **Mounting Option**

08-#4-40 Unified Threaded Inserts

## **Contact Detail**

520-P.C. Tail .046x.013(1.17x0.33) - Tail LG.=.213(5.41) .156 [3.96] Contact Spacing x .140 [3.56] Row Spacing

**See Accompanying Page for: Mounting Options** 

| 305 / 315 / 355 Card Edge Connector |  |
|-------------------------------------|--|
| Part Number: 355-012-520-208        |  |