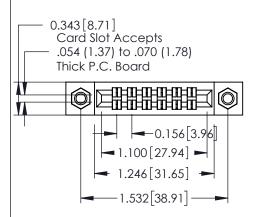

0.330 [8.38] Card Slot

CR.

See Accompanying Page for:
Mounting Options

|                                     | -             | 0.   | SECTION A-       |
|-------------------------------------|---------------|------|------------------|
|                                     |               | Pc   | oint of Contact  |
| 305 / 315 / 355 Card Edge Connector | ACAD REFERENC | E NO | . 305 ENG MASTER |
|                                     | D.B. I.I.I.I. |      | 5 t ==           |