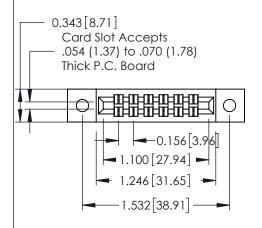

## **Contact Detail**

521-P.C. Tail .037x.013(0.94x0.33) - Tail LG.=.125(3.18) .156 [3.96] Contact Spacing x .140 [3.56] Row Spacing

THIS IS A C.A.D. GENERATED DRAWING DO NOT MAKE MANUAL REVISIONS TO MASTER.

ISSUE NUMBER ORIGINAL 1

0.090 [2.29] Point of Contact

EDRG 0.000.460[11.68] -1.532 [38.91] 1.842 46.79

> **See Accompanying Page for: Mounting Options**

| 305 / 315 / 355 Card Edge Connector |
|-------------------------------------|
| Part Number: 355-012-521-212        |