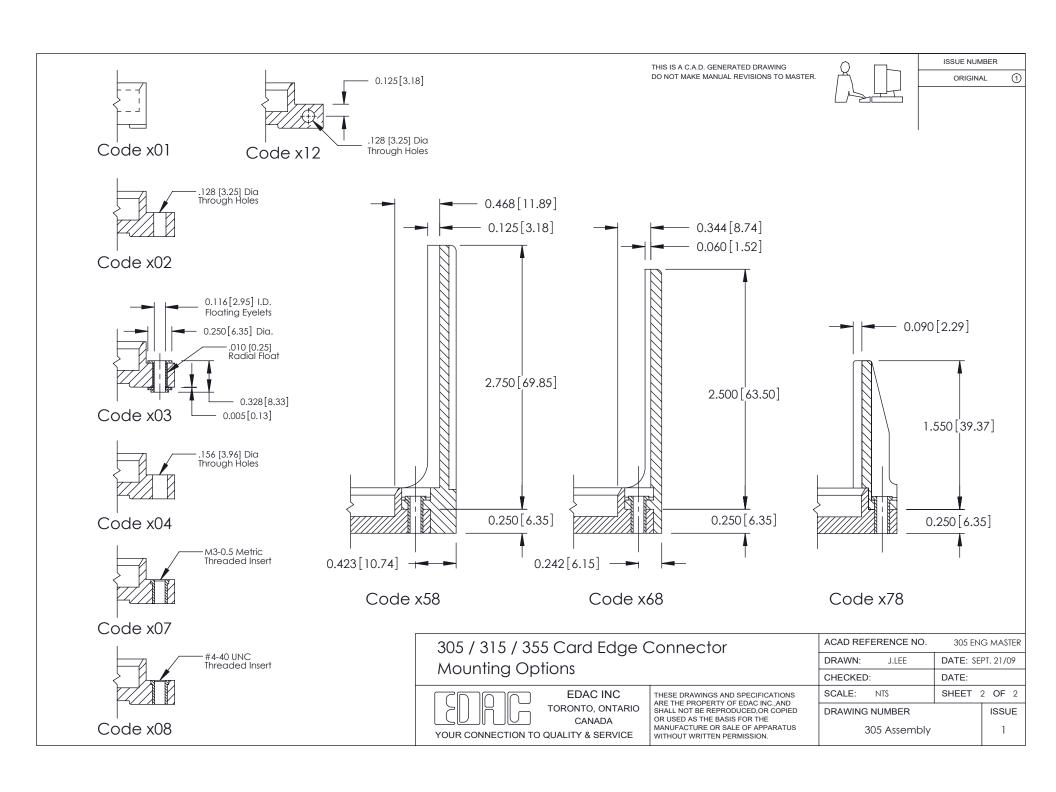

## **Mounting Option**

12-.128 (3.25) Dia. Side Mounting Holes

ISSUE NUMBER ORIGINAL 1

0.090 [2.29] Point of Contact

EDRG 0.000.460[11.68] -1.532 [38.91] 1.842 46.79

> **See Accompanying Page for: Mounting Options**

| 305 / 315 / 355 Card Edge Connector |
|-------------------------------------|
| Part Number: 355-012-521-212        |