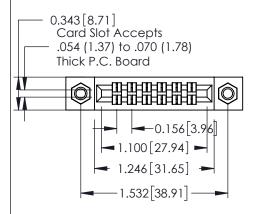

**Mounting Option** 

**Contact Detail** 

07-M3-0.5 Metric Threaded Inserts

521-P.C. Tail .037x.013(0.94x0.33) - Tail LG.=.125(3.18) .156 [3.96] Contact Spacing x .140 [3.56] Row Spacing

**See Accompanying Page for: Mounting Options** 