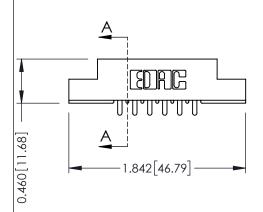

**Mounting Option** 

**Contact Detail** 

07-M3-0.5 Metric Threaded Inserts

521-P.C. Tail .037x.013(0.94x0.33) - Tail LG.=.125(3.18) .156 [3.96] Contact Spacing x .140 [3.56] Row Spacing

**See Accompanying Page for: Mounting Options** 