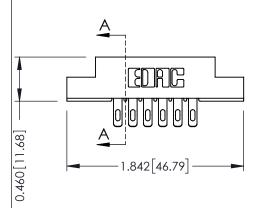

## **Mounting Option**

02-.128 (3.25) Dia. Mounting Holes

## **Contact Detail**

555-Extender Board Bend (Code 500 Contacts) .156 [3.96] Contact Spacing x .140 [3.56] Row Spacing





**See Accompanying Page for: Mounting Options** 

| 305 / 315 / 355 Card Edge Connector |  |
|-------------------------------------|--|
| Part Number: 355-012-555-202        |  |

YOUR CONNECTION TO QUALITY & SERVICE

|   | ACAD REFERENCE NO | 305 ENG MASTER    |
|---|-------------------|-------------------|
|   | DRAWN: J.LEE      | DATE: SEPT. 21/09 |
|   | CHECKED:          | DATE:             |
|   | SCALE: NTS        | SHEET 1 OF 2      |
| 0 | DRAWING NUMBER    | ISSUE             |
|   | 305 Assembly      | 1                 |

0.090[2.29] Point of Contact

0.295[7.49] Card Slot

SECTION A-A