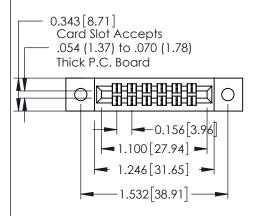

## **Contact Detail**

555-Extender Board Bend (Code 500 Contacts) .156 [3.96] Contact Spacing x .140 [3.56] Row Spacing

**See Accompanying Page for: Mounting Options** 

| 305 / 315 / 355 Card Edge Connector |  |
|-------------------------------------|--|
| Part Number: 355-012-555-202        |  |