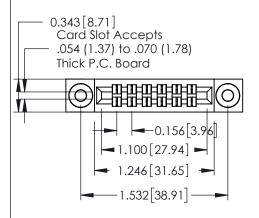

## **Contact Detail**

555-Extender Board Bend (Code 500 Contacts) .156 [3.96] Contact Spacing x .140 [3.56] Row Spacing

**See Accompanying Page for: Mounting Options** 

| 305 / 315 / 355 Card Edge Connector |  |  |  |  |
|-------------------------------------|--|--|--|--|
| Part Number: 355-012-555-203        |  |  |  |  |