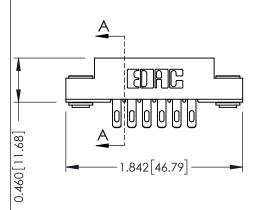

## **Mounting Option**

03-.116 (2.95) I.D. Floating Eyelets

## **Contact Detail**

555-Extender Board Bend (Code 500 Contacts) .156 [3.96] Contact Spacing x .140 [3.56] Row Spacing





**See Accompanying Page for: Mounting Options** 

| 305 / 315 / 355 Card Edge Connector |  |  |  |  |
|-------------------------------------|--|--|--|--|
| Part Number: 355-012-555-203        |  |  |  |  |

YOUR CONNECTION TO QUALITY & SERVICE

|   | ACAD REFERENCE NO. 305 ENG MASTER |                          |        |
|---|-----------------------------------|--------------------------|--------|
|   | DRAWN: J.LEE                      | DATE: <b>SEPT. 21/09</b> |        |
|   | CHECKED:                          | DATE:                    |        |
|   | SCALE: NTS                        | SHEET                    | 1 OF 2 |
| ) | DRAWING NUMBER                    |                          | ISSUE  |
|   | 305 Assembly                      |                          | 1      |

0.090[