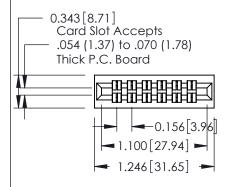

## **Mounting Option**

01-No Mounting Lugs

**Contact Detail** 

555-Extender Board Bend (Code 500 Contacts) .156 [3.96] Contact Spacing x .140 [3.56] Row Spacing THIS IS A C.A.D. GENERATED DRAWING

ER.

ISSUE NUMBER