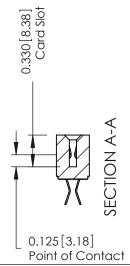

## **Mounting Option**

01-No Mounting Lugs

**Contact Detail** 

555-Extender Board Bend (Code 500 Contacts) .156 [3.96] Contact Spacing x .140 [3.56] Row Spacing THIS IS A C.A.D. GENERATED DRAWING

ER.

ISSUE NUMBER