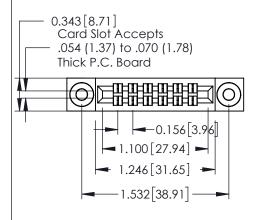

## **Contact Detail**

555-Extender Board Bend (Code 500 Contacts) .156 [3.96] Contact Spacing x .140 [3.56] Row Spacing THIS IS A C.A.D. GENERATED DRAWING

ISSUE NUMBE

ORIGINAL

See Accompanying Page for:
Mounting Options