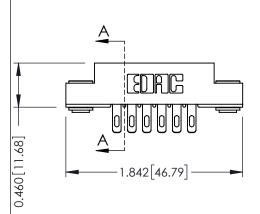

0.330 [8:38] Courd Slow A-A NOITS [3.18] Point of Contact

| 305 / 315 / 355 Card Edge Connector<br>Part Number: 355-012-555-503 |                                                                                                                                            | ACAD REFERENCE NO. 305 ENG MASTER DRAWN: J.LEE DATE: SEPT. 21/09 |              |       |        |
|---------------------------------------------------------------------|--------------------------------------------------------------------------------------------------------------------------------------------|------------------------------------------------------------------|--------------|-------|--------|
|                                                                     |                                                                                                                                            | CHECKED:                                                         |              | DATE: |        |
| TORONTO, ONTARIO CANADA                                             | ARE THE PROPERTY OF EDAC INC.,AND<br>SHALL NOT BE REPRODUCED,OR COPIED<br>OR USED AS THE BASIS FOR THE<br>MANUFACTURE OR SALE OF APPARATUS | SCALE:                                                           | NTS          | SHEET | 1 OF 2 |
|                                                                     |                                                                                                                                            | DRAWING NUMBER                                                   |              | ISSUE |        |
|                                                                     |                                                                                                                                            | 3                                                                | 305 Assembly |       | 1      |