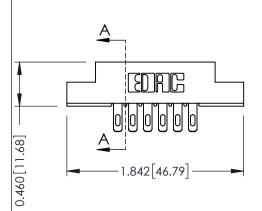

## **Mounting Option**

07-M3-0.5 Metric Threaded Inserts

## **Contact Detail**

555-Extender Board Bend (Code 500 Contacts) .156 [3.96] Contact Spacing x .140 [3.56] Row Spacing







**See Accompanying Page for: Mounting Options** 

305 / 315 / 355 Card Edge Connector Part Number: 355-012-555-507

YOUR CONNECTION TO QUALITY & SERVICE

|   | ACAD REFERENCE NO | . 305 ENG MASTER  |
|---|-------------------|-------------------|
|   | DRAWN: J.LEE      | DATE: SEPT. 21/09 |
|   | CHECKED:          | DATE:             |
|   | SCALE: NTS        | SHEET 1 OF 2      |
| ) | DRAWING NUMBER    | ISSUE             |

305 Assembly

0.125[3.18]

Point of Contact

0.330 [8.38] Card Slot