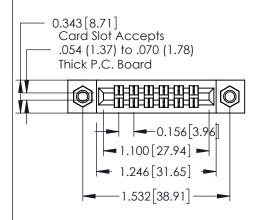

## **Contact Detail**

555-Extender Board Bend (Code 500 Contacts) .156 [3.96] Contact Spacing x .140 [3.56] Row Spacing

**See Accompanying Page for: Mounting Options** 

305 / 315 / 355 Card Edge Connector Part Number: 355-012-555-507