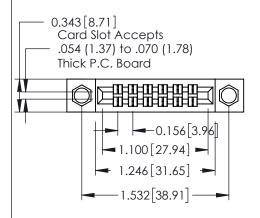

## **Mounting Option**

**Contact Detail** 

04-.156 (3.96) Dia. Mounting Holes

556-Extender Board Bend (Code 520 Contacts) .156 [3.96] Contact Spacing x .140 [3.56] Row Spacing





**See Accompanying Page for: Mounting Options** 

| 305 / 315 / 355 Card Edge Connector |
|-------------------------------------|
| Part Number: 355-012-556-204        |

YOUR CONNECTION TO QUALITY & SERVICE

CANADA

|   | ACAD REFERENCE NO | . 305 ENG MASTER         |
|---|-------------------|--------------------------|
|   | DRAWN: J.LEE      | DATE: <b>SEPT. 21/09</b> |
|   | CHECKED:          | DATE:                    |
|   | SCALE: NTS        | SHEET 1 OF 2             |
| ) | DRAWING NUMBER    | ISSUE                    |
|   | 305 Assembly      | 1                        |

0.090[2.29] Point of Contact

0.295[7.49] Card Slot