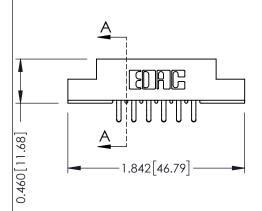

## **Mounting Option**

**Contact Detail** 

04-.156 (3.96) Dia. Mounting Holes

556-Extender Board Bend (Code 520 Contacts) .156 [3.96] Contact Spacing x .140 [3.56] Row Spacing

**See Accompanying Page for: Mounting Options** 