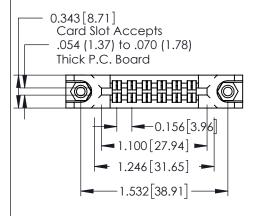

## **Mounting Option**

78-In-Line Card Guides

## **Contact Detail**

556-Extender Board Bend (Code 520 Contacts) .156 [3.96] Contact Spacing x .140 [3.56] Row Spacing





**See Accompanying Page for: Mounting Options** 

| 305 / 315 / 355 Card Edge Connector |
|-------------------------------------|
| Part Number: 355-012-556-278        |

YOUR CONNECTION TO QUALITY & SERVICE

|   | ACAD REFERENCE NO. 305 ENG MASTER |           |           |
|---|-----------------------------------|-----------|-----------|
|   | DRAWN: J.LEE                      | DATE: SEF | PT. 21/09 |
|   | CHECKED:                          | DATE:     |           |
|   | SCALE: NTS                        | SHEET '   | 1 OF 2    |
| D | DRAWING NUMBER                    |           | ISSUE     |
|   | 305 Assembly                      |           | 1         |

0.090[2.29] Point of Contact

0.295[7.49] Card Slot

SECTION