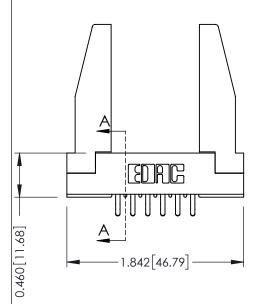

## **Contact Detail**

556-Extender Board Bend (Code 520 Contacts) .156 [3.96] Contact Spacing x .140 [3.56] Row Spacing

**See Accompanying Page for: Mounting Options** 

| 305 / 315 / 355 Card Edge Connector |
|-------------------------------------|
| Part Number: 355-012-556-278        |