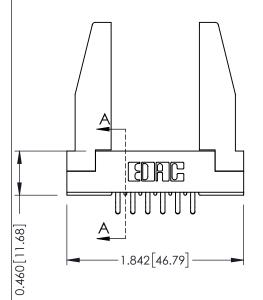

## **Mounting Option**

78-In-Line Card Guides

**Contact Detail** 

556-Extender Board Bend (Code 520 Contacts) .156 [3.96] Contact Spacing x .140 [3.56] Row Spacing THIS IS A C.A.D. GENERATED DRAWING DO NOT MAKE MANUAL REVISIONS TO MASTER.