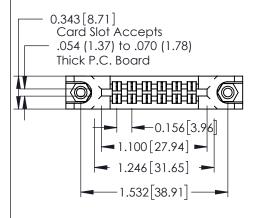

1220F NOWBER

ORIGINAL

0.330 [8.38] Card Slot

 $\forall \text{-} \forall$ 

See Accompanying Page for:
Mounting Options

|                               | 0.125[3.18]<br>Point of Contact   |
|-------------------------------|-----------------------------------|
|                               | 1 OIIII OI COITIACI               |
| 1215 1255 Card Edga Cappagtor | ACAD REFERENCE NO. 305 ENG MASTER |