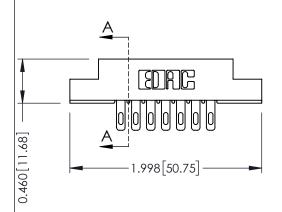

| 305 / 315 / 355 Card Edge Connector<br>Part Number: 355-014-500-207   |                                                                                                                                                                                                 | ACAD REFERENCE NO. 305 ENG MASTER |          |                          |        |
|-----------------------------------------------------------------------|-------------------------------------------------------------------------------------------------------------------------------------------------------------------------------------------------|-----------------------------------|----------|--------------------------|--------|
|                                                                       |                                                                                                                                                                                                 | DRAWN:                            | J.LEE    | DATE: <b>SEPT. 21/09</b> |        |
|                                                                       |                                                                                                                                                                                                 | CHECKED:                          |          | DATE:                    |        |
| EDAC INC TORONTO, ONTARIO CANADA YOUR CONNECTION TO QUALITY & SERVICE | THESE DRAWINGS AND SPECIFICATIONS ARE THE PROPERTY OF EDAC INC.,AND SHALL NOT BE REPRODUCED,OR COPIED OR USED AS THE BASIS FOR THE MANUFACTURE OR SALE OF APPARATUS WITHOUT WRITTEN PERMISSION. | SCALE: N                          | ITS      | SHEET                    | 1 OF 2 |
|                                                                       |                                                                                                                                                                                                 | DRAWING N                         | UMBER    |                          | ISSUE  |
|                                                                       |                                                                                                                                                                                                 | 305                               | Assembly |                          | 1      |