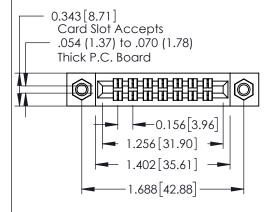

| 305 / 315 / 355 Card Edge Connector<br>Part Number: 355-014-500-207   |                                                                                                                                                                                                 | ACAD REFERENCE NO. 305 ENG MASTER |          |                          |        |
|-----------------------------------------------------------------------|-------------------------------------------------------------------------------------------------------------------------------------------------------------------------------------------------|-----------------------------------|----------|--------------------------|--------|
|                                                                       |                                                                                                                                                                                                 | DRAWN:                            | J.LEE    | DATE: <b>SEPT. 21/09</b> |        |
|                                                                       |                                                                                                                                                                                                 | CHECKED:                          |          | DATE:                    |        |
| EDAC INC TORONTO, ONTARIO CANADA YOUR CONNECTION TO QUALITY & SERVICE | THESE DRAWINGS AND SPECIFICATIONS ARE THE PROPERTY OF EDAC INC.,AND SHALL NOT BE REPRODUCED,OR COPIED OR USED AS THE BASIS FOR THE MANUFACTURE OR SALE OF APPARATUS WITHOUT WRITTEN PERMISSION. | SCALE: N                          | ITS      | SHEET                    | 1 OF 2 |
|                                                                       |                                                                                                                                                                                                 | DRAWING N                         | UMBER    |                          | ISSUE  |
|                                                                       |                                                                                                                                                                                                 | 305                               | Assembly |                          | 1      |