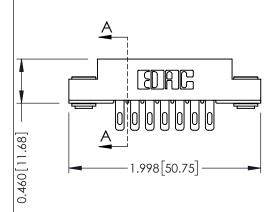

0.125[3.18]

Point of Contact

0.330 [8.38] Card Slot

305 Assembly

305 / 315 / 355 Card Edge Connector Part Number: 355-014-500-503