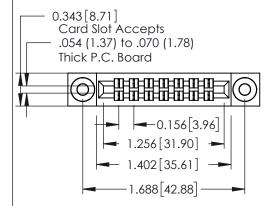

0.125[3.18]

Point of Contact

0.330 [8.38] Card Slot

305 Assembly

305 / 315 / 355 Card Edge Connector Part Number: 355-014-500-503