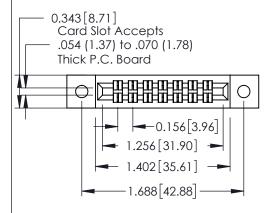

**Mounting Option** 

**Contact Detail** 

02-.128 (3.25) Dia. Mounting Holes

520-P.C. Tail .046x.013(1.17x0.33) - Tail LG.=.213(5.41) .156 [3.96] Contact Spacing x .140 [3.56] Row Spacing





**See Accompanying Page for: Mounting Options** 

| 305 / 315 / 355 Card Ed | dge Connector |
|-------------------------|---------------|
| Part Number: 355-014-   | 520-202       |

YOUR CONNECTION TO QUALITY & SERVICE

CANADA

| ACAD REFERENCE NO. 305 ENG MASTER |                   |
|-----------------------------------|-------------------|
| DRAWN: J.LEE                      | DATE: SEPT. 21/09 |
| CHECKED:                          | DATE:             |
| SCALE: NTS                        | SHEET 1 OF 2      |
| DRAWING NUMBER                    | ISSUE             |
| 305 Assembly                      | 1                 |

0.090[2.29] Point of Contact

0.295[7.49] Card Slot