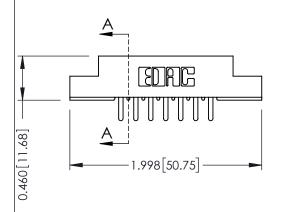

**Mounting Option** 

**Contact Detail** 

02-.128 (3.25) Dia. Mounting Holes

520-P.C. Tail .046x.013(1.17x0.33) - Tail LG.=.213(5.41) .156 [3.96] Contact Spacing x .140 [3.56] Row Spacing

**See Accompanying Page for: Mounting Options** 