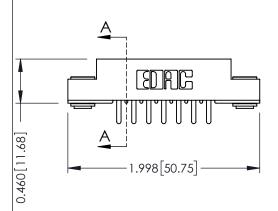

**Mounting Option** 

**Contact Detail** 

03-.116 (2.95) I.D. Floating Eyelets

520-P.C. Tail .046x.013(1.17x0.33) - Tail LG.=.213(5.41) .156 [3.96] Contact Spacing x .140 [3.56] Row Spacing

**See Accompanying Page for: Mounting Options** 