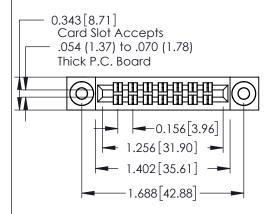

**Mounting Option** 

**Contact Detail** 

03-.116 (2.95) I.D. Floating Eyelets

520-P.C. Tail .046x.013(1.17x0.33) - Tail LG.=.213(5.41) .156 [3.96] Contact Spacing x .140 [3.56] Row Spacing

**See Accompanying Page for: Mounting Options** 

0.090[2.29] Point of Contact

0.295[7.49] Card Slot