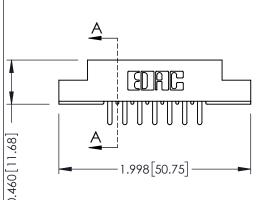

**Mounting Option** 

**Contact Detail** 

04-.156 (3.96) Dia. Mounting Holes

520-P.C. Tail .046x.013(1.17x0.33) - Tail LG.=.213(5.41) .156 [3.96] Contact Spacing x .140 [3.56] Row Spacing

**See Accompanying Page for: Mounting Options** 