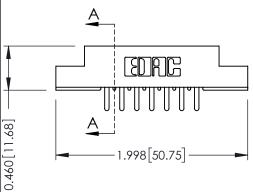

**Mounting Option** 

**Contact Detail** 

04-.156 (3.96) Dia. Mounting Holes

520-P.C. Tail .046x.013(1.17x0.33) - Tail LG.=.213(5.41) .156 [3.96] Contact Spacing x .140 [3.56] Row Spacing

**See Accompanying Page for: Mounting Options** 