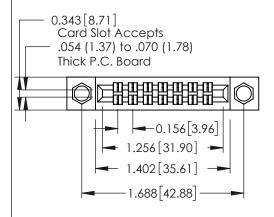

**Mounting Option** 

**Contact Detail** 

04-.156 (3.96) Dia. Mounting Holes

520-P.C. Tail .046x.013(1.17x0.33) - Tail LG.=.213(5.41) .156 [3.96] Contact Spacing x .140 [3.56] Row Spacing





**See Accompanying Page for: Mounting Options** 

305 / 315 / 355 Card Edge Connector Part Number: 355-014-520-204

YOUR CONNECTION TO QUALITY & SERVICE

|   | ACAD REFERENCE NO | . 305 ENG MASTER  |
|---|-------------------|-------------------|
|   | DRAWN: J.LEE      | DATE: SEPT. 21/09 |
|   | CHECKED:          | DATE:             |
|   | SCALE: NTS        | SHEET 1 OF 2      |
| ) | DRAWING NUMBER    | ISSUE             |
|   | 005 4             | ,                 |

0.295[7.49] Card Slot

305 Assembly

0.090[2.29] Point of Contact