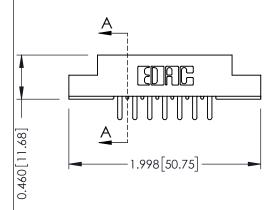

**Mounting Option** 

**Contact Detail** 

07-M3-0.5 Metric Threaded Inserts

520-P.C. Tail .046x.013(1.17x0.33) - Tail LG.=.213(5.41) .156 [3.96] Contact Spacing x .140 [3.56] Row Spacing

**See Accompanying Page for: Mounting Options** 