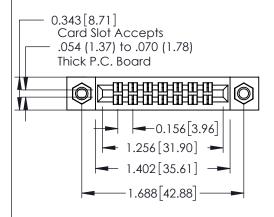

**Mounting Option** 

**Contact Detail** 

07-M3-0.5 Metric Threaded Inserts

520-P.C. Tail .046x.013(1.17x0.33) - Tail LG.=.213(5.41) .156 [3.96] Contact Spacing x .140 [3.56] Row Spacing

**See Accompanying Page for: Mounting Options** 

0.090[2.29] Point of Contact

0.295[7.49] Card Slot