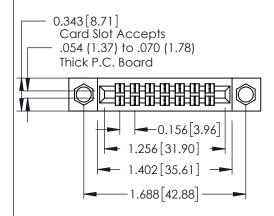

**Mounting Option** 

**Contact Detail** 

04-.156 (3.96) Dia. Mounting Holes

520-P.C. Tail .046x.013(1.17x0.33) - Tail LG.=.213(5.41) .156 [3.96] Contact Spacing x .140 [3.56] Row Spacing

**See Accompanying Page for: Mounting Options** 

305 / 315 / 355 Card Edge Connector Part Number: 355-014-520-504

YOUR CONNECTION TO QUALITY & SERVICE

| Point of Contact |                   |                   |
|------------------|-------------------|-------------------|
|                  | ACAD REFERENCE NO | . 305 ENG MASTER  |
|                  | DRAWN: J.LEE      | DATE: SEPT. 21/09 |
|                  | CHECKED:          | DATE:             |
|                  | SCALE: NTS        | SHEET 1 OF 2      |
| 0                | DRAWING NUMBER    | ISSUE             |

0.330 [8.38] Card Slot

305 Assembly

0.125[3.18]