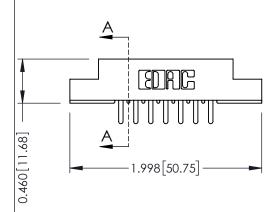

**Mounting Option** 

**Contact Detail** 

04-.156 (3.96) Dia. Mounting Holes

520-P.C. Tail .046x.013(1.17x0.33) - Tail LG.=.213(5.41) .156 [3.96] Contact Spacing x .140 [3.56] Row Spacing

**See Accompanying Page for: Mounting Options** 

305 / 315 / 355 Card Edge Connector Part Number: 355-014-520-504

YOUR CONNECTION TO QUALITY & SERVICE

| Point of Contact |                   |                   |
|------------------|-------------------|-------------------|
|                  | ACAD REFERENCE NO | . 305 ENG MASTER  |
|                  | DRAWN: J.LEE      | DATE: SEPT. 21/09 |
|                  | CHECKED:          | DATE:             |
|                  | SCALE: NTS        | SHEET 1 OF 2      |
| 0                | DRAWING NUMBER    | ISSUE             |