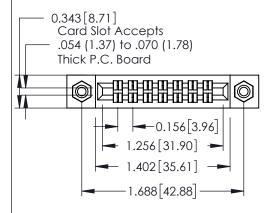

**Mounting Option** 

**Contact Detail** 

08-#4-40 Unified Threaded Inserts

520-P.C. Tail .046x.013(1.17x0.33) - Tail LG.=.213(5.41) .156 [3.96] Contact Spacing x .140 [3.56] Row Spacing

**See Accompanying Page for: Mounting Options** 

0.125[3.18]

Point of Contact

0.330 [8.38] Card Slot