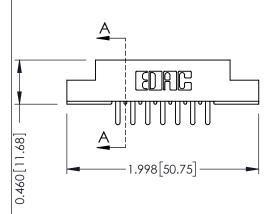

**Mounting Option** 

**Contact Detail** 

08-#4-40 Unified Threaded Inserts

520-P.C. Tail .046x.013(1.17x0.33) - Tail LG.=.213(5.41) .156 [3.96] Contact Spacing x .140 [3.56] Row Spacing

**See Accompanying Page for: Mounting Options** 