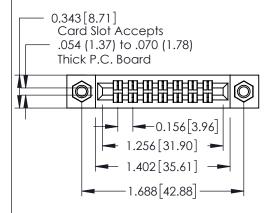

**Mounting Option** 

**Contact Detail** 

07-M3-0.5 Metric Threaded Inserts

521-P.C. Tail .037x.013(0.94x0.33) - Tail LG.=.125(3.18) .156 [3.96] Contact Spacing x .140 [3.56] Row Spacing





**See Accompanying Page for: Mounting Options** 

| 305 / 315 / 355 Card Edge Connector |  |  |
|-------------------------------------|--|--|
| Part Number: 355-014-521-207        |  |  |

YOUR CONNECTION TO QUALITY & SERVICE

|   | ACAD REFERENCE NO | . 305 ENG MASTER         |
|---|-------------------|--------------------------|
|   | DRAWN: J.LEE      | DATE: <b>SEPT. 21/09</b> |
|   | CHECKED:          | DATE:                    |
|   | SCALE: NTS        | SHEET 1 OF 2             |
| 0 | DRAWING NUMBER    | ISSUE                    |
|   | 305 Assembly      | 1                        |

0.090[2.29] Point of Contact

0.295[7.49] Card Slot