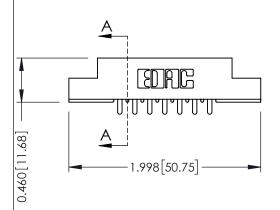

**Mounting Option** 

**Contact Detail** 

07-M3-0.5 Metric Threaded Inserts

521-P.C. Tail .037x.013(0.94x0.33) - Tail LG.=.125(3.18) .156 [3.96] Contact Spacing x .140 [3.56] Row Spacing

**See Accompanying Page for: Mounting Options** 