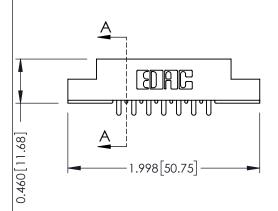

## **Mounting Option**

08-#4-40 Unified Threaded Inserts

## **Contact Detail**

521-P.C. Tail .037x.013(0.94x0.33) - Tail LG.=.125(3.18) .156 [3.96] Contact Spacing x .140 [3.56] Row Spacing







**See Accompanying Page for: Mounting Options** 

| 305 / 315 / 355 Card Edge Connector |
|-------------------------------------|
| Part Number: 355-014-521-208        |

YOUR CONNECTION TO QUALITY & SERVICE

|   | ACAD REFERENCE NO. 305 ENG MASTER |           |           |
|---|-----------------------------------|-----------|-----------|
|   | DRAWN: J.LEE                      | DATE: SEF | PT. 21/09 |
|   | HECKED: DATE:                     |           |           |
|   | SCALE: NTS                        | SHEET '   | OF 2      |
| ) | DRAWING NUMBER                    |           | ISSUE     |
|   | 305 Assembly                      |           | 1         |

0.090[2.29] Point of Contact

0.295[7.49] Card Slot