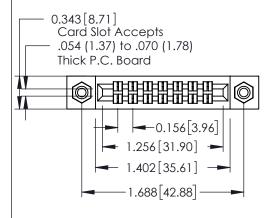

## **Contact Detail**

521-P.C. Tail .037x.013(0.94x0.33) - Tail LG.=.125(3.18) .156 [3.96] Contact Spacing x .140 [3.56] Row Spacing

**See Accompanying Page for: Mounting Options** 

| 305 / 315 / 355 Card Edge Connector |
|-------------------------------------|
| Part Number: 355-014-521-208        |

0.090[2.29] Point of Contact

0.295[7.49] Card Slot