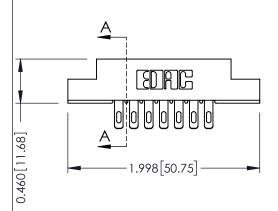

## **Mounting Option**

04-.156 (3.96) Dia. Mounting Holes

## **Contact Detail**

555-Extender Board Bend (Code 500 Contacts) .156 [3.96] Contact Spacing x .140 [3.56] Row Spacing





**See Accompanying Page for: Mounting Options** 

305 / 315 / 355 Card Edge Connector Part Number: 355-014-555-204

YOUR CONNECTION TO QUALITY & SERVICE

|   | ACAD REFERENCE NO | . 305 ENG MASTER  |
|---|-------------------|-------------------|
|   | DRAWN: J.LEE      | DATE: SEPT. 21/09 |
|   | CHECKED:          | DATE:             |
|   | SCALE: NTS        | SHEET 1 OF 2      |
| ) | DRAWING NUMBER    | ISSUE             |
|   | 205 4             | ١,                |

0.090[2.29] Point of Contact

0.295[7.49] Card Slot

SECTION A-A

305 Assembly