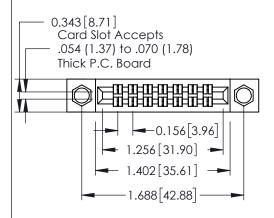

## **Mounting Option**

04-.156 (3.96) Dia. Mounting Holes

## **Contact Detail**

555-Extender Board Bend (Code 500 Contacts) .156 [3.96] Contact Spacing x .140 [3.56] Row Spacing

**See Accompanying Page for: Mounting Options** 

305 / 315 / 355 Card Edge Connector Part Number: 355-014-555-204