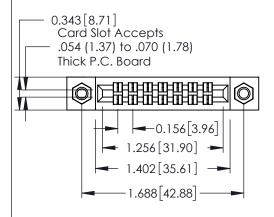

## **Contact Detail**

555-Extender Board Bend (Code 500 Contacts) .156 [3.96] Contact Spacing x .140 [3.56] Row Spacing

**See Accompanying Page for: Mounting Options** 

| 305 / 315 / 355 Card Edge Connector |  |
|-------------------------------------|--|
| Part Number: 355-014-555-207        |  |