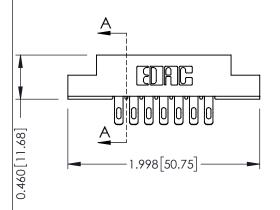

0.295[7.49] Card Slot

SECTION A-A

305 Assembly

0.090[2.29] Point of Contact

YOUR CONNECTION TO QUALITY & SERVICE