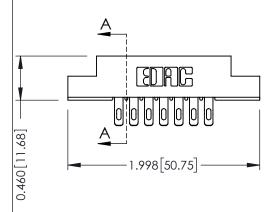

## **Mounting Option**

08-#4-40 Unified Threaded Inserts

## **Contact Detail**

555-Extender Board Bend (Code 500 Contacts) .156 [3.96] Contact Spacing x .140 [3.56] Row Spacing





**See Accompanying Page for: Mounting Options** 

| 305 / 315 / 355 Card Edge Connector |
|-------------------------------------|
| Part Number: 355-014-555-208        |

YOUR CONNECTION TO QUALITY & SERVICE

|   | ACAD REFERENCE NO | . 305 ENG MASTER  |
|---|-------------------|-------------------|
|   | DRAWN: J.LEE      | DATE: SEPT. 21/09 |
|   | CHECKED:          | DATE:             |
|   | SCALE: NTS        | SHEET 1 OF 2      |
| 0 | DRAWING NUMBER    | ISSUE             |
|   | 305 Assembly      | 1                 |

0.090[2.29] Point of Contact

0.295[7.49] Card Slot

SECTION A-A