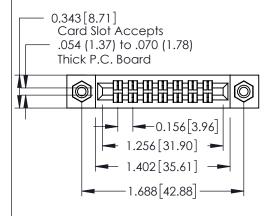

## **Contact Detail**

555-Extender Board Bend (Code 500 Contacts) .156 [3.96] Contact Spacing x .140 [3.56] Row Spacing

**See Accompanying Page for: Mounting Options** 

| 305 / 315 / 355 Card Edge Connector |
|-------------------------------------|
| Part Number: 355-014-555-208        |