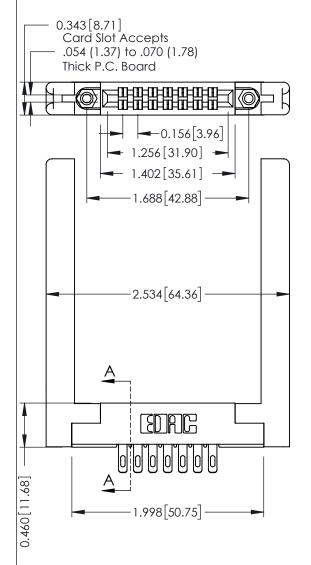

**Mounting Option** 58-.468 (11.89) Offset Card Guides **Contact Detail** 

555-Extender Board Bend (Code 500 Contacts) .156 [3.96] Contact Spacing x .140 [3.56] Row Spacing

A-A

**ECTION** 

305 / 315 / 355 Card Edge Connector Part Number: 355-014-555-258

0.295[7.49] Card Slot

305 Assembly

0.090[2.29] Point of Contact

**See Accompanying Page for: Mounting Options** 