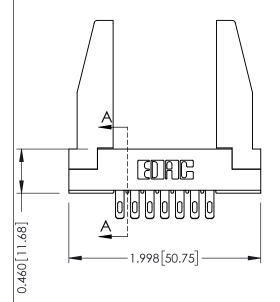

## **Contact Detail**

555-Extender Board Bend (Code 500 Contacts) .156 [3.96] Contact Spacing x .140 [3.56] Row Spacing

**See Accompanying Page for: Mounting Options** 

| 305 / 315 / 355 Card Edge Connector |
|-------------------------------------|
| Part Number: 355-014-555-278        |

0.090[2.29] Point of Contact

0.295[7.49] Card Slot

SECTION A-A