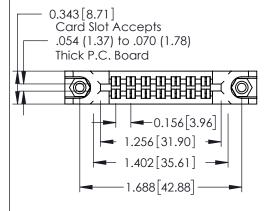

## **Mounting Option**

78-In-Line Card Guides

## **Contact Detail**

555-Extender Board Bend (Code 500 Contacts) .156 [3.96] Contact Spacing x .140 [3.56] Row Spacing





**See Accompanying Page for: Mounting Options** 

| 305 / 315 / 355 Card Edge Connector |
|-------------------------------------|
| Part Number: 355-014-555-278        |

YOUR CONNECTION TO QUALITY & SERVICE

|   | ACAD REFERENCE NO | 305 ENG MASTER    |
|---|-------------------|-------------------|
|   | DRAWN: J.LEE      | DATE: SEPT. 21/09 |
|   | CHECKED:          | DATE:             |
|   | SCALE: NTS        | SHEET 1 OF 2      |
| 0 | DRAWING NUMBER    | ISSUE             |
|   | 305 Assembly      | 1                 |

0.090[2.29] Point of Contact

0.295[7.49] Card Slot

SECTION A-A