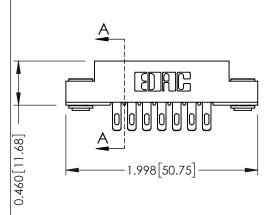

## **Mounting Option**

03-.116 (2.95) I.D. Floating Eyelets

## **Contact Detail**

555-Extender Board Bend (Code 500 Contacts) .156 [3.96] Contact Spacing x .140 [3.56] Row Spacing THIS IS A C.A.D. GENERATED DRAWING

ISSUE NUMBER

ORIGINAL





See Accompanying Page for:
Mounting Options

| 305 / 315 / 355 Card Edge Connector |
|-------------------------------------|
| Part Number: 355-014-555-503        |

SDRG-

TORONTO, ONTARIO CANADA

YOUR CONNECTION TO QUALITY & SERVICE WITHOUT WRIT

| 03                                                                  | CHECKED:       |
|---------------------------------------------------------------------|----------------|
| THESE DRAWINGS AND SPECIFICATIONS ARE THE PROPERTY OF EDAC INC.,AND | SCALE: NTS     |
| SHALL NOT BE REPRODUCED, OR COPIED OR USED AS THE BASIS FOR THE     | DRAWING NUMBER |
| MANUFACTURE OR SALE OF APPARATUS                                    | 305 Assembly   |



DATE: SEPT. 21/09

SHEET 1 OF 2

J.LEE