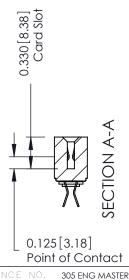

## **Contact Detail**

555-Extender Board Bend (Code 500 Contacts) .156 [3.96] Contact Spacing x .140 [3.56] Row Spacing THIS IS A C.A.D. GENERATED DRAWING

ISSUE NUMBER

ORIGINAL

See Accompanying Page for:
Mounting Options