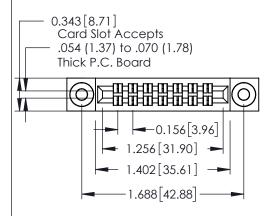

## **Contact Detail**

555-Extender Board Bend (Code 500 Contacts) .156 [3.96] Contact Spacing x .140 [3.56] Row Spacing THIS IS A C.A.D. GENERATED DRAWING

ISSUE NUMBER

ORIGINAL

See Accompanying Page for:
Mounting Options