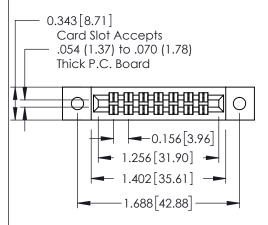

## **Mounting Option**

**Contact Detail** 

12-.128 (3.25) Dia. Side Mounting Holes

555-Extender Board Bend (Code 500 Contacts) .156 [3.96] Contact Spacing x .140 [3.56] Row Spacing THIS IS A C.A.D. GENERATED DRAWING DO NOT MAKE MANUAL REVISIONS TO MASTER.

ISSUE NUMBER

ORIGINAL

0.330 [8.38] Card Slot

See Accompanying Page for:
Mounting Options

|                     | <u>  -</u>        | SECTION A-A                     |
|---------------------|-------------------|---------------------------------|
|                     | _ C<br>F          | 0.125[3.18]<br>Point of Contact |
| 15 / 055 0 15 1 0 1 | ACAD REFERENCE NO | 305 ENG MASTER                  |

| 305 / 315 / 355 Card Edge Connector<br>Part Number: 355-014-555-512 |                                                                                                                                    | ACAD REFERENCE | NO. 305 EI | NG MASIER         |  |
|---------------------------------------------------------------------|------------------------------------------------------------------------------------------------------------------------------------|----------------|------------|-------------------|--|
|                                                                     |                                                                                                                                    | DRAWN: J.LEE   | DATE: SE   | DATE: SEPT. 21/09 |  |
|                                                                     |                                                                                                                                    | CHECKED: DATE: |            |                   |  |
| EDAC INC TORONTO, ONTARIO CANADA                                    | THESE DRAWINGS AND SPECIFICATIONS ARE THE PROPERTY OF EDAC INC.,AND SHALL NOT BE REPRODUCED,OR COPIED OR USED AS THE BASIS FOR THE | SCALE: NTS     | SHEET      | 1 OF 2            |  |
|                                                                     |                                                                                                                                    | DRAWING NUMBER |            | ISSUE             |  |
| YOUR CONNECTION TO QUALITY & SERVICE                                | MANUFACTURE OR SALE OF APPARATUS WITHOUT WRITTEN PERMISSION.                                                                       | 305 Asser      | mbly       | 1                 |  |
|                                                                     |                                                                                                                                    |                |            |                   |  |