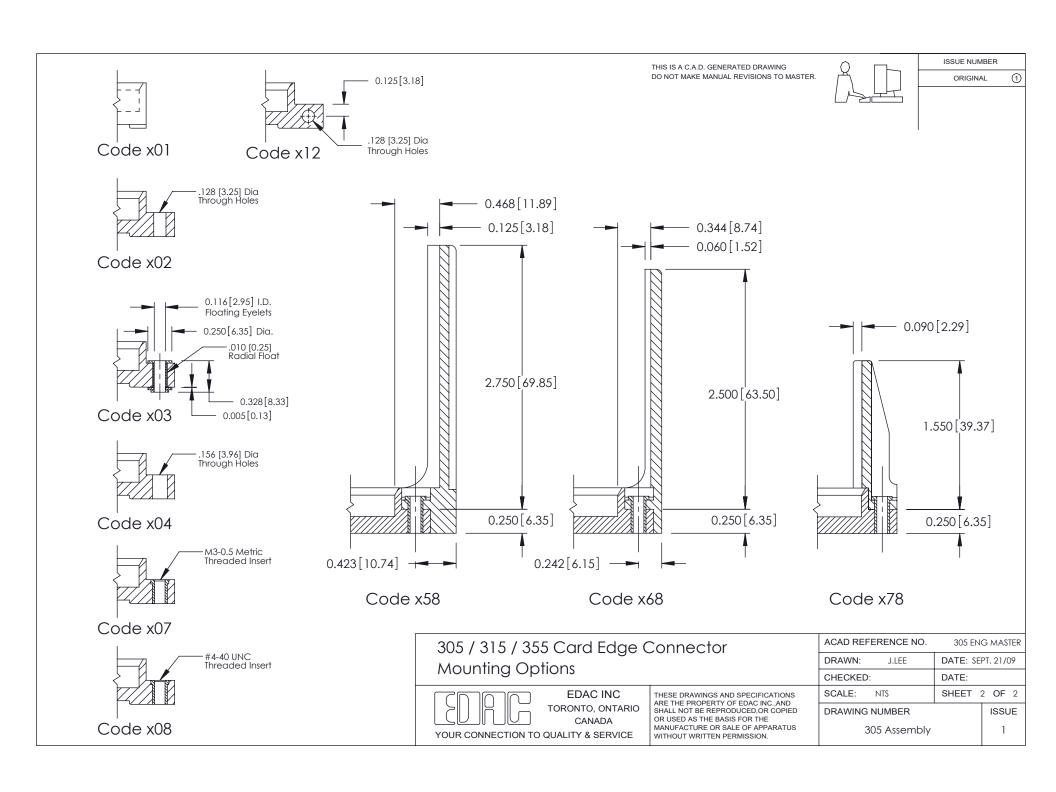

ISSUE NUMBER

ORIGINAL

0.330 [8.38] Card Slot

See Accompanying Page for:
Mounting Options

|                     | <u>  -</u>        | SECTION A-A                     |
|---------------------|-------------------|---------------------------------|
|                     | _ C<br>F          | 0.125[3.18]<br>Point of Contact |
| 15 / 055 0 15 1 0 1 | ACAD REFERENCE NO | 305 ENG MASTER                  |