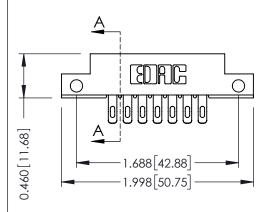

## **Mounting Option**

**Contact Detail** 

12-.128 (3.25) Dia. Side Mounting Holes

555-Extender Board Bend (Code 500 Contacts) .156 [3.96] Contact Spacing x .140 [3.56] Row Spacing THIS IS A C.A.D. GENERATED DRAWING DO NOT MAKE MANUAL REVISIONS TO MASTER.

ISSUE NUMBER

ORIGINAL

0.330 [8.38] Card Slot

See Accompanying Page for:
Mounting Options

|                     | <u>  -</u>        | SECTION A-A                     |
|---------------------|-------------------|---------------------------------|
|                     | _ C<br>F          | 0.125[3.18]<br>Point of Contact |
| 15 / 055 0 15 1 0 1 | ACAD REFERENCE NO | 305 ENG MASTER                  |

| 305 / 315 / 355 Card Edge Connector<br>Part Number: 355-014-555-512 |                                                                                                                                    | ACAD REFERENCE | NO. 305 EI | NG MASIER         |  |
|---------------------------------------------------------------------|------------------------------------------------------------------------------------------------------------------------------------|----------------|------------|-------------------|--|
|                                                                     |                                                                                                                                    | DRAWN: J.LEE   | DATE: SE   | DATE: SEPT. 21/09 |  |
|                                                                     |                                                                                                                                    | CHECKED: DATE: |            |                   |  |
| EDAC INC TORONTO, ONTARIO CANADA                                    | THESE DRAWINGS AND SPECIFICATIONS ARE THE PROPERTY OF EDAC INC.,AND SHALL NOT BE REPRODUCED,OR COPIED OR USED AS THE BASIS FOR THE | SCALE: NTS     | SHEET      | 1 OF 2            |  |
|                                                                     |                                                                                                                                    | DRAWING NUMBER |            | ISSUE             |  |
| YOUR CONNECTION TO QUALITY & SERVICE                                | MANUFACTURE OR SALE OF APPARATUS WITHOUT WRITTEN PERMISSION.                                                                       | 305 Asser      | mbly       | 1                 |  |
|                                                                     |                                                                                                                                    |                |            |                   |  |