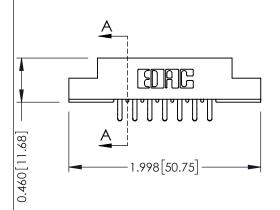

## **Mounting Option**

02-.128 (3.25) Dia. Mounting Holes

## **Contact Detail**

556-Extender Board Bend (Code 520 Contacts) .156 [3.96] Contact Spacing x .140 [3.56] Row Spacing







**See Accompanying Page for: Mounting Options** 

| 305 / 315 / 355 Card Edge Connector |
|-------------------------------------|
| Part Number: 355-014-556-202        |

YOUR CONNECTION TO QUALITY & SERVICE

|   | ACAD REFERENCE NO | . 305 ENG MASTER         |
|---|-------------------|--------------------------|
|   | DRAWN: J.LEE      | DATE: <b>SEPT. 21/09</b> |
|   | CHECKED:          | DATE:                    |
|   | SCALE: NTS        | SHEET 1 OF 2             |
| 0 | DRAWING NUMBER    | ISSUE                    |
|   | 305 Assembly      | 1                        |

0.090[2.29] Point of Contact

0.295[7.49] Card Slot