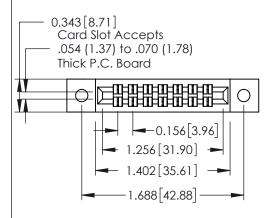

## **Contact Detail**

556-Extender Board Bend (Code 520 Contacts) .156 [3.96] Contact Spacing x .140 [3.56] Row Spacing

**See Accompanying Page for: Mounting Options** 

| 305 / 315 / 355 Card Edge Connector |
|-------------------------------------|
| Part Number: 355-014-556-202        |

0.090[2.29] Point of Contact

0.295[7.49] Card Slot