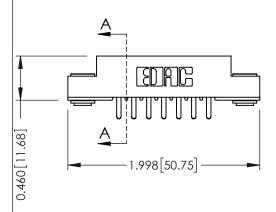

## **Mounting Option**

03-.116 (2.95) I.D. Floating Eyelets

## **Contact Detail**

556-Extender Board Bend (Code 520 Contacts) .156 [3.96] Contact Spacing x .140 [3.56] Row Spacing THIS IS A C.A.D. GENERATED DRAWING



1220F NOMBER

ORIGINAL

0.295 [7.49] Card Slot





See Accompanying Page for:
Mounting Options

|                                     | 0.090 [2.29] Point of Contact     |
|-------------------------------------|-----------------------------------|
| 305 / 315 / 355 Card Edge Connector | ACAD REFERENCE NO. 305 ENG MASTER |

| Part Number: 355-014-556-203         |                                   | DRAWN:       | J.LEE  | DATE: SEF | PT. 21/09 |
|--------------------------------------|-----------------------------------|--------------|--------|-----------|-----------|
|                                      |                                   | CHECKED:     |        | DATE:     |           |
| ARE THE PROPERTY OF EDAC INC.,       | THESE DRAWINGS AND SPECIFICATIONS | SCALE:       | NTS    | SHEET     | 1 OF 2    |
|