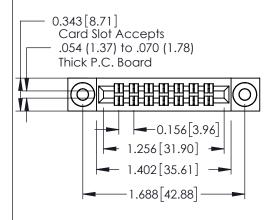

## **Contact Detail**

556-Extender Board Bend (Code 520 Contacts) .156 [3.96] Contact Spacing x .140 [3.56] Row Spacing THIS IS A C.A.D. GENERATED DRAWING

1220F NOMBER

ORIGINAL

0.295 [7.49] Card Slot

See Accompanying Page for:
Mounting Options

|                                     | 0.090 [2.29] Point of Contact     |
|-------------------------------------|-----------------------------------|
| 305 / 315 / 355 Card Edge Connector | ACAD REFERENCE NO. 305 ENG MASTER |