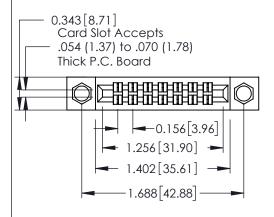

## **Mounting Option**

04-.156 (3.96) Dia. Mounting Holes

**Contact Detail** 

556-Extender Board Bend (Code 520 Contacts) .156 [3.96] Contact Spacing x .140 [3.56] Row Spacing

**See Accompanying Page for: Mounting Options** 

0.090[2.29] Point of Contact

0.295[7.49] Card Slot