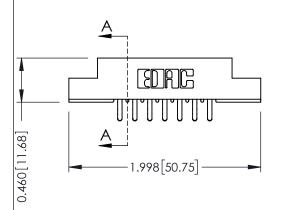

## **Mounting Option**

04-.156 (3.96) Dia. Mounting Holes

**Contact Detail** 

556-Extender Board Bend (Code 520 Contacts) .156 [3.96] Contact Spacing x .140 [3.56] Row Spacing

**See Accompanying Page for: Mounting Options** 